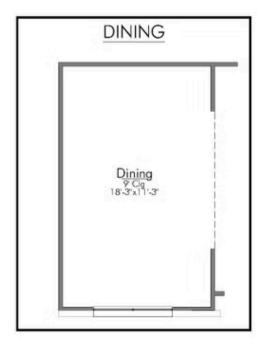

# Some images shown may be from a previously built Stylecraft home of similar design. Actual options, colors, and selections may vary. Contact us for details!

The definition of personal elegance, the 1846 is one of our most warm and welcoming floor plans. We love the newly-expanded open concept kitchen, living room, and breakfast area, and how you can choose between having a study, dining room, or 4th bedroom. The primary bedroom is incredibly spacious, with a large walk-in closet, private shower, and garden tub. With more options to personalize through our gorgeous interior and exterior selections, you'll never feel more at home.

Additional options included: Stainless steel appliances, additional LED recessed lighting, a single basin kitchen sink, and a converted bedroom to a study