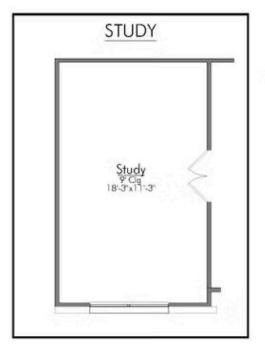

# Some images shown may be from a previously built Stylecraft home of similar design. Actual options, colors, and selections may vary. Contact us for details!

The definition of personal elegance, the 1846 is one of our most warm and welcoming floor plans. We love the newly-expanded open concept kitchen, living room, and breakfast area, and how you can choose between having a study, dining room, or 4th bedroom. The primary bedroom is incredibly spacious, with a large walk-in closet, private shower, and garden tub. With more options to personalize through our gorgeous interior and exterior selections, you'll never feel more at home.

Additional options included: Stainless steel appliances, additional LED recessed lighting, a single basin kitchen sink, and a converted bedroom to a study