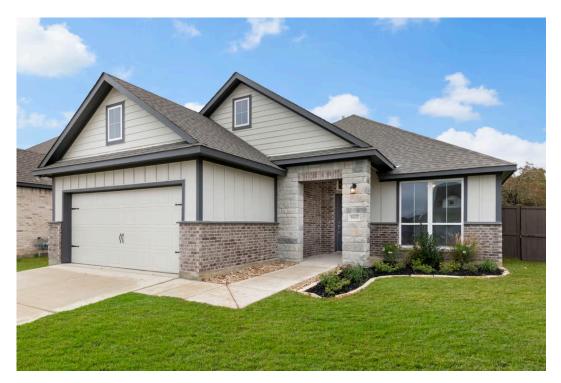

# 6901 Sulphur Court CHINA SPRING, TX 76633

**Rivers Crossing Community** 

1,799 Ft<sup>2</sup>

□□ 3 Bedrooms

2 Bathrooms

🗀 2 Car Garage

# Some images shown may be from a previously built Stylecraft home of similar design. Actual options, colors, and selections may vary. Contact us for details!

The definition of personal elegance, the 1846 is one of our most warm and welcoming floor plans. We love the newly-expanded open concept kitchen, living room, and breakfast area, and how you can choose between having a study, dining room, or 4th bedroom. The primary bedroom is incredibly spacious, with a large walk-in closet, private shower, and garden tub. With more options to personalize through our gorgeous interior and exterior selections, you'll never feel more at home.