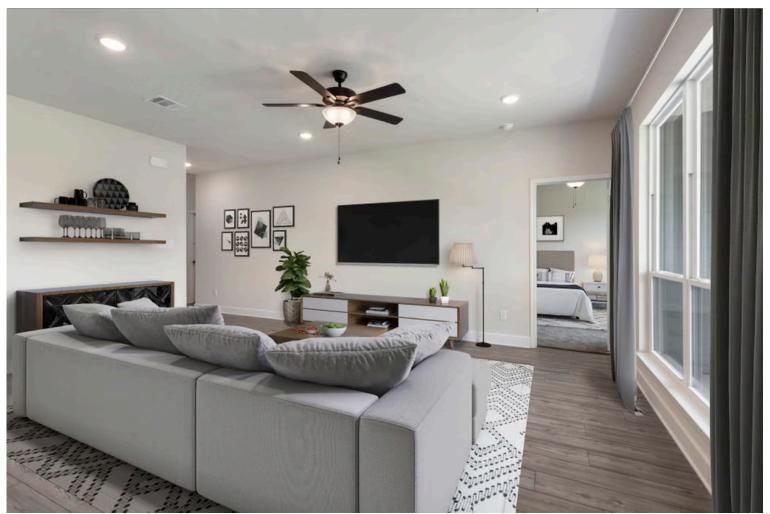

# Some images shown may be from a previously built Stylecraft home of similar design. Actual options, colors, and selections may vary. Contact us for details!

The definition of personal elegance, the 1846 is one of our most warm and welcoming floor plans. We love the newly-expanded open concept kitchen, living room, and breakfast area, and how you can choose between having a study, dining room, or 4th bedroom. The primary bedroom is incredibly spacious, with a large walk-in closet, private shower, and garden tub. With more options to personalize through our gorgeous interior and exterior selections, you'll never feel more at home.