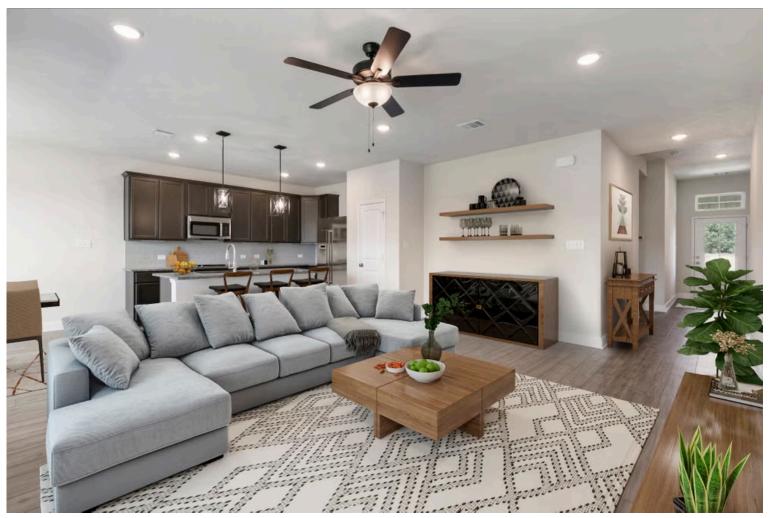

# Some images shown may be from a previously built Stylecraft home of similar design. Actual options, colors, and selections may vary. Contact us for details!

The definition of personal elegance, the 1846 is one of our most warm and welcoming floor plans. We love the newly-expanded open concept kitchen, living room, and breakfast area, and how you can choose between having a study, dining room, or 4th bedroom. The primary bedroom is incredibly spacious, with a large walk-in closet, private shower, and garden tub. With more options to personalize through our gorgeous interior and exterior selections, you'll never feel more at home.