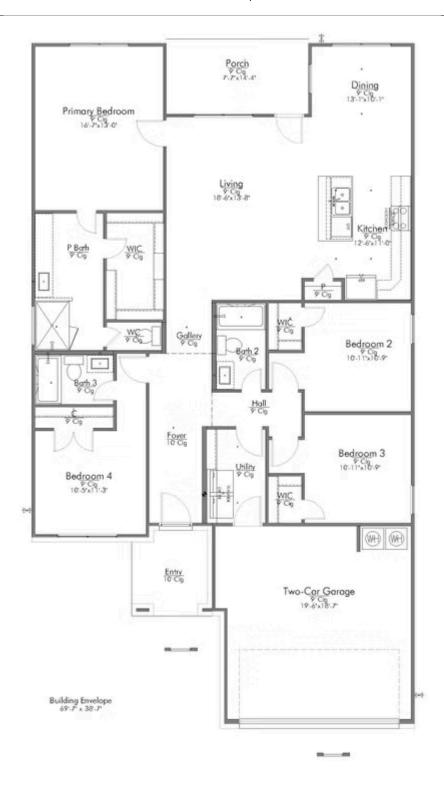

# Some images shown may be from a previously built Stylecraft home of similar design. Actual options, colors, and selections may vary. Contact us for details!

The definition of personal elegance, the 1846 is one of our most warm and welcoming floor plans. We love the newly-expanded open concept kitchen, living room, and breakfast area, and how you can choose between having a study, dining room, or 4th bedroom. The primary bedroom is incredibly spacious, with a large walk-in closet, private shower, and garden tub. With more options to personalize through our gorgeous interior and exterior selections, you'll never feel more at home.

Additional options included: Stainless steel appliances, additional LED recessed lighting, a single basin kitchen sink, and a converted bedroom to a study