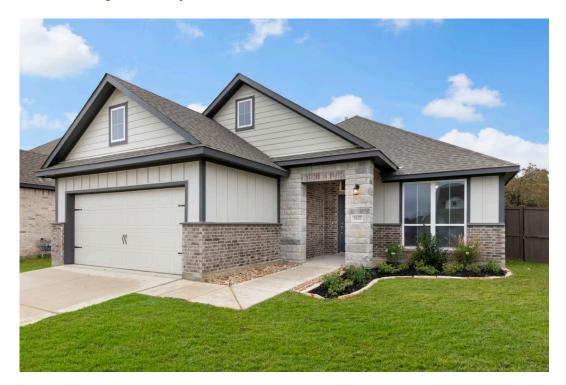

# 6916 Sulphur Court CHINA SPRING, TX 76633

Rivers Crossing Community

1,799 Ft<sup>2</sup>

4 Bedrooms

3 Bathrooms

2 Car Garage

Some images shown may be from a previously built Stylecraft home of similar design. Actual options, colors, and selections may vary. Contact us for details!

The definition of personal elegance, the 1846 is one of our most warm and welcoming floor plans. We love the newly-expanded open concept kitchen, living room, and breakfast area, and how you can choose between having a study, dining room, or 4th bedroom. The primary bedroom is incredibly spacious, with a large walk-in closet, private shower, and garden tub. With more options to personalize through our gorgeous interior and exterior selections, you'll never feel more at home.