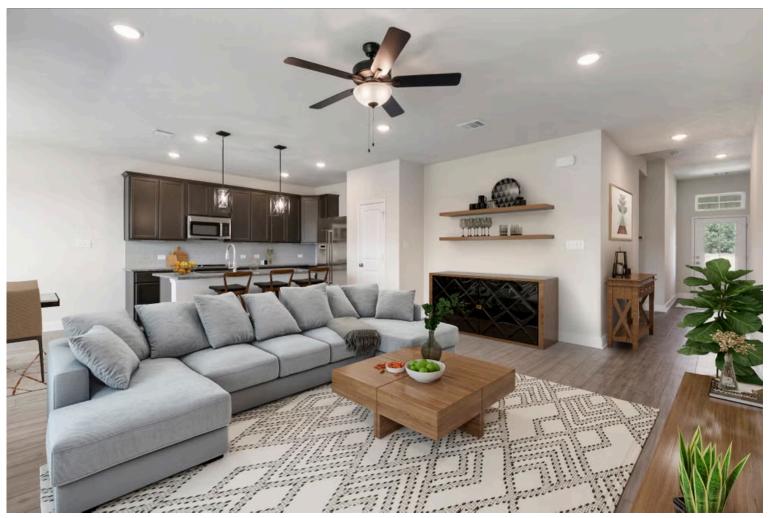

The definition of personal elegance, the 1846 is one of our most warm and welcoming floor plans. We love the newly-expanded open concept kitchen, living room, and breakfast area, and how you can choose between having a study, dining room, or 4th bedroom. The primary bedroom is incredibly spacious, with a large walk-in closet, private shower, and garden tub. With more options to personalize through our gorgeous interior and exterior selections, you'll never feel more at home.

Additional options included: Stainless steel appliances, a decorative tile backsplash, integral miniblinds in the rear door, pendant lighting in the kitchen, under cabinet lighting, and a single basin kitchen sink