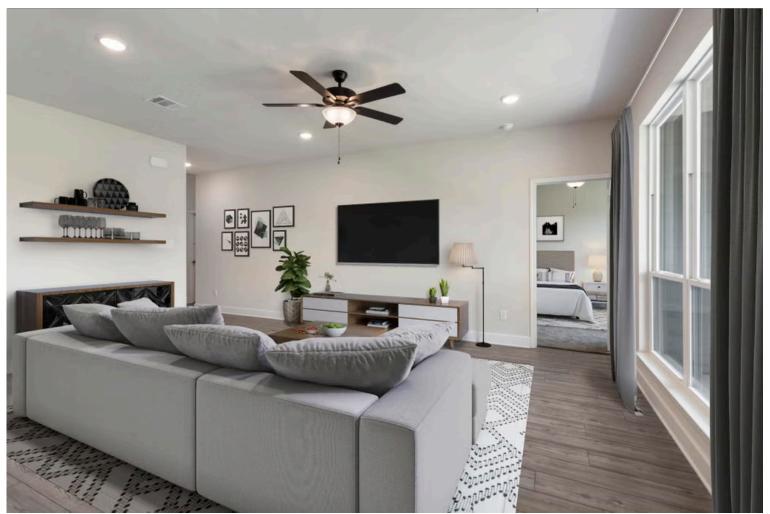

The definition of personal elegance, the 1846 is one of our most warm and welcoming floor plans. We love the newly-expanded open concept kitchen, living room, and breakfast area, and how you can choose between having a study, dining room, or 4th bedroom. The primary bedroom is incredibly spacious, with a large walk-in closet, private shower, and garden tub. With more options to personalize through our gorgeous interior and exterior selections, you'll never feel more at home.

Additional options included: Stainless steel appliances, a decorative tile backsplash, integral miniblinds in the rear door, pendant lighting in the kitchen, under cabinet lighting, and a single basin kitchen sink