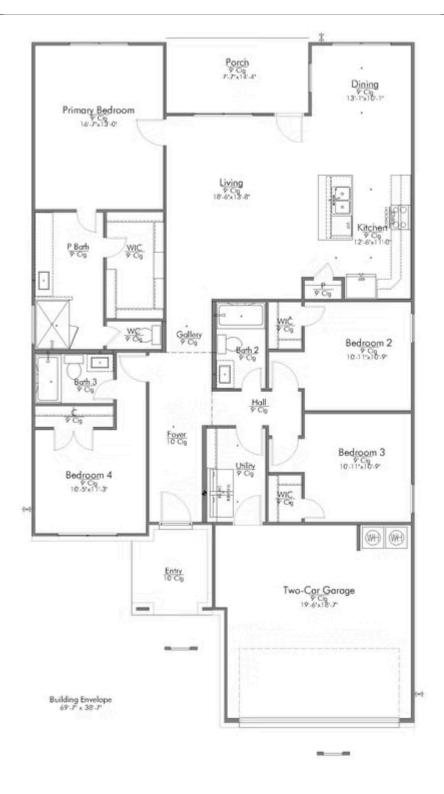

# 6916 Sulphur Court CHINA SPRING, TX 76633

Rivers Crossing Community

1,799 Ft<sup>2</sup>

4 Bedrooms

3 Bathrooms

2 Car Garage

Some images shown may be from a previously built Stylecraft home of similar design. Actual options, colors, and selections may vary. Contact us for details!

The definition of personal elegance, the 1846 is one of our most warm and welcoming floor plans. We love the newly-expanded open concept kitchen, living room, and breakfast area, and how you can choose between having a study, dining room, or 4th bedroom. The primary bedroom is incredibly spacious, with a large walk-in closet, private shower, and garden tub. With more options to personalize through our gorgeous interior and exterior selections, you'll never feel more at home.

Additional options included: Stainless steel appliances, a decorative tile backsplash, integral miniblinds in the rear door, pendant lighting in the kitchen, under cabinet lighting, and a single basin kitchen sink