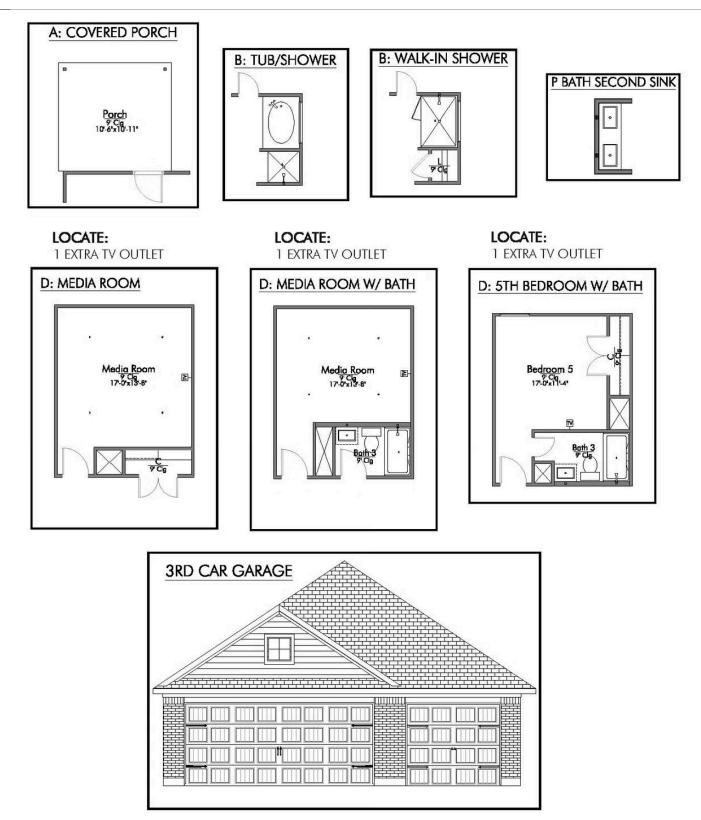

# The 2516 **Rivers Crossing Community**

Some images shown may be from a previously built Stylecraft home of similar design. Actual options, colors, and selections may vary. Contact us for details!

New and improved! Walk into perfection in this spacious, welcoming floor plan! With a formal study, new open kitchen layout, formal dining area, and living room that flow together seamlessly, this floor plan is sure to please those looking for the ideal family home! Our favorite feature is a little surprise that's on the second story of the home that you'll just have to see for yourself.