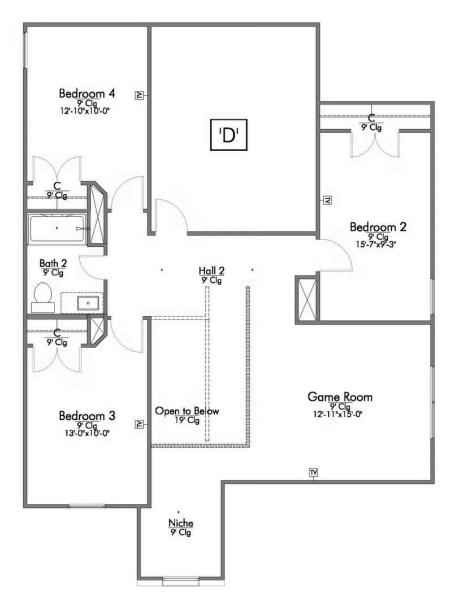

# The 2516 **Rivers Crossing Community**

Some images shown may be from a previously built Stylecraft home of similar design. Actual options, colors, and selections may vary. Contact us for details!

New and improved! Walk into perfection in this spacious, welcoming floor plan! With a formal study, new open kitchen layout, formal dining area, and living room that flow together seamlessly, this floor plan is sure to please those looking for the ideal family home! Our favorite feature is a little surprise that's on the second story of the home that you'll just have to see for yourself.