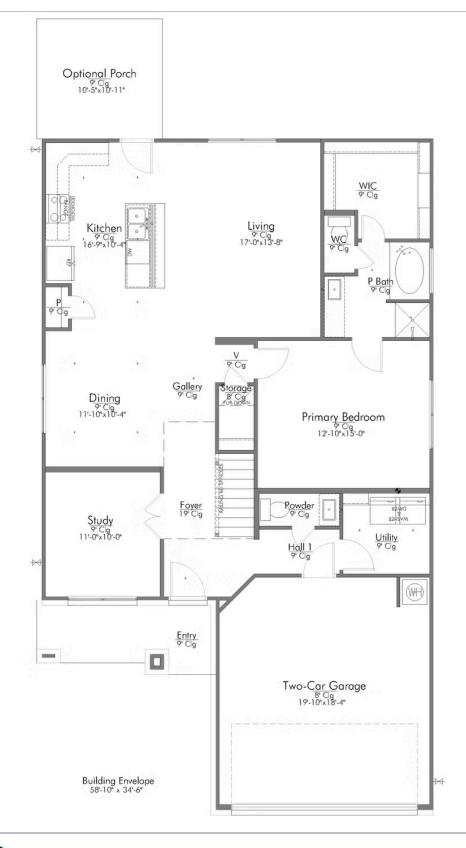

# The 2516 **Rivers Crossing Community**

Some images shown may be from a previously built Stylecraft home of similar design. Actual options, colors, and selections may vary. Contact us for details!

New and improved! Walk into perfection in this spacious, welcoming floor plan! With a formal study, new open kitchen layout, formal dining area, and living room that flow together seamlessly, this floor plan is sure to please those looking for the ideal family home! Our favorite feature is a little surprise that's on the second story of the home that you'll just have to see for yourself.