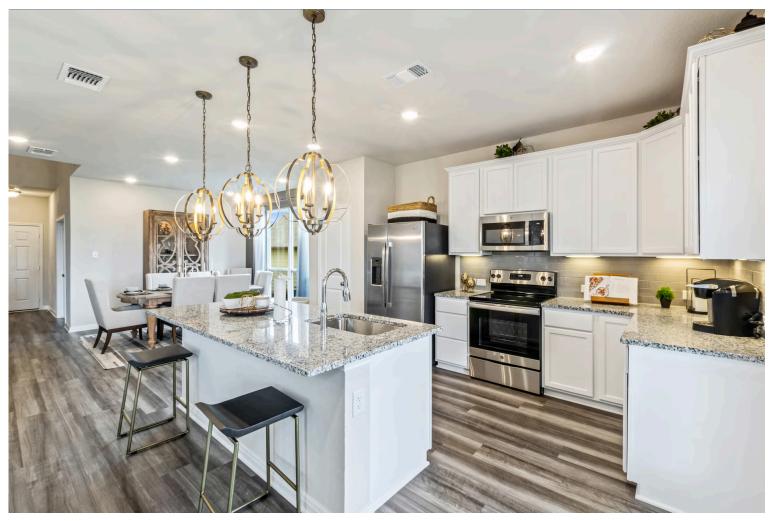

# The 2516 **Rivers Crossing Community**

Some images shown may be from a previously built Stylecraft home of similar design. Actual options, colors, and selections may vary. Contact us for details!

New and improved! Walk into perfection in this spacious, welcoming floor plan! With a formal study, new open kitchen layout, formal dining area, and living room that flow together seamlessly, this floor plan is sure to please those looking for the ideal family home! Our favorite feature is a little surprise that's on the second story of the home that you'll just have to see for yourself.