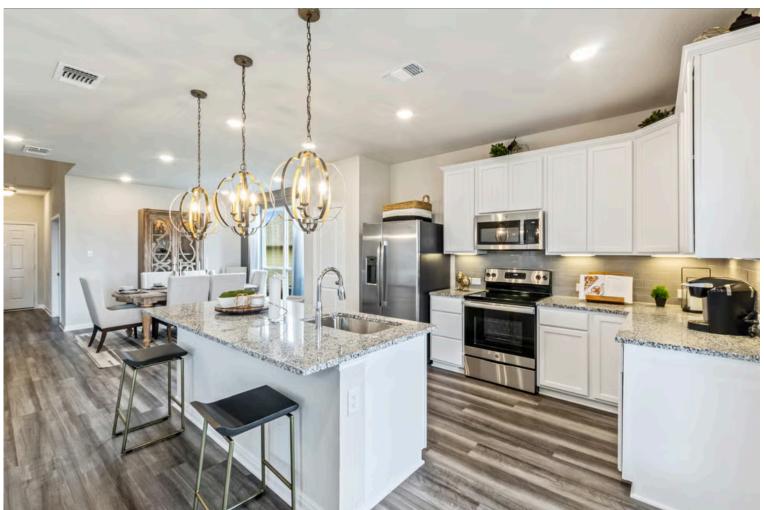

New and improved! Walk into perfection in this spacious, welcoming floor plan! With a formal study, new open kitchen layout, formal dining area, and living room that flow together seamlessly, this floor plan is sure to please those looking for the ideal family home! Our favorite feature is a little surprise that's on the second story of the home that you'll just have to see for yourself.

Additional options included: Painted cabinets throughout, kitchen is prewired in pendant lighting, 6" baseboards throughout, single basin kitchen sink, 2" PVC blinds throughout, stainless steel appliances, two exterior coach lights, and an upgraded front door