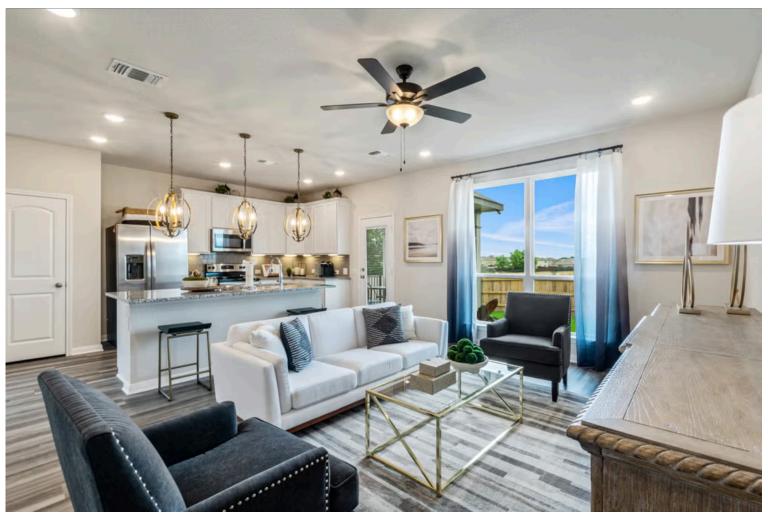

New and improved! Walk into perfection in this spacious, welcoming floor plan! With a formal study, new open kitchen layout, formal dining area, and living room that flow together seamlessly, this floor plan is sure to please those looking for the ideal family home! Our favorite feature is a little surprise that's on the second story of the home that you'll just have to see for yourself.

Additional options included: Painted cabinets throughout, kitchen is prewired in pendant lighting, 6" baseboards throughout, single basin kitchen sink, 2" PVC blinds throughout, stainless steel appliances, two exterior coach lights, and an upgraded front door