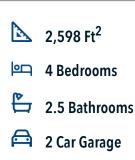

## Some images shown may be from a previously built Stylecraft home of similar design. Actual options, colors, and selections may vary. Contact us for details!

Looking to wow your visitors? You are instantly going to fall in love with this luxurious 4 bedroom, 2.5 bath home! The curb appeal of this home is to die for and the entrance to this home is truly stunning. You're immediately greeted by a grand 19-foot foyer. Once inside, you will be wowed by the spacious and thoughtful layout, a large utility room, and all of the natural light let in by the windows in the breakfast nook and living room. Also on the main floor is an oversized primary bedroom suite with a walk-in closet that dreams are made of. Upstairs, you will find spacious secondary bedrooms and a loft that your family will love.