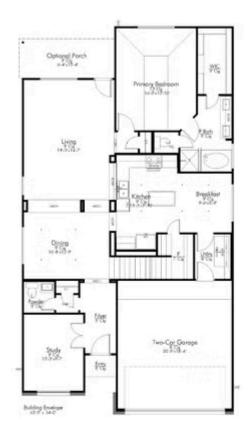

#### FIRST FLOOR PLAN

CHINA SPRING, TX 76633

# Some images shown may be from a previously built Stylecraft home of similar design. Actual options, colors, and selections may vary. Contact us for details!

This floor plan is one of our favorites because of the way the layout perfectly combines functionality and style! With 4 bedrooms and 3.5 baths, this home is inviting and endearing, while still remaining elegant. We think you will love the way the kitchen looks out into the dining room and living room, how inviting the primary bedroom is with its vaulted ceilings, and how spacious each closet in the home is. The utility room acts as a traditional mudroom, connecting the kitchen to the garage. In the kitchen you'll find one of the largest pantries in our portfolio – with plenty of built-in storage to feed everyone in your family. Upstairs you'll find 3 additional bedrooms, a large game room that can be converted into a 5th bedroom, and 2 additional full baths.