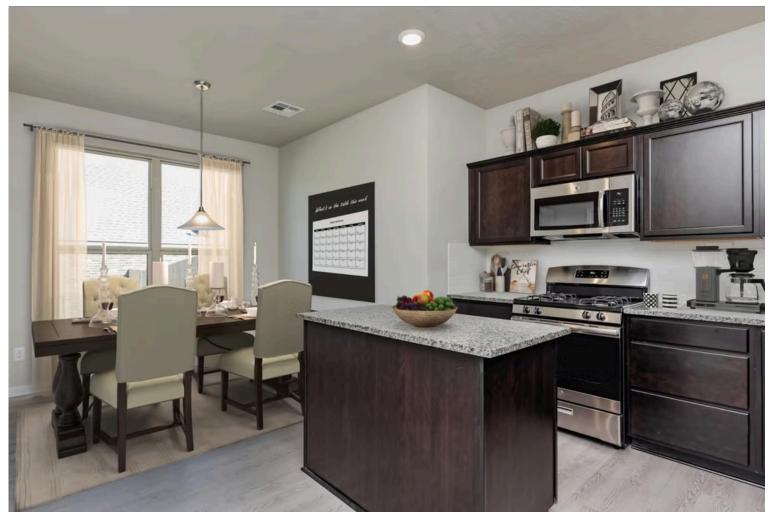

# Some images shown may be from a previously built Stylecraft home of similar design. Actual options, colors, and selections may vary. Contact us for details!

This floor plan is one of our favorites because of the way the layout perfectly combines functionality and style! With 4 bedrooms and 3.5 baths, this home is inviting and endearing, while still remaining elegant. We think you will love the way the kitchen looks out into the dining room and living room, how inviting the primary bedroom is with its vaulted ceilings, and how spacious each closet in the home is. The utility room acts as a traditional mudroom, connecting the kitchen to the garage. In the kitchen you'll find one of the largest pantries in our portfolio – with plenty of built-in storage to feed everyone in your family. Upstairs you'll find 3 additional bedrooms, a large game room that can be converted into a 5th bedroom, and 2 additional full baths.