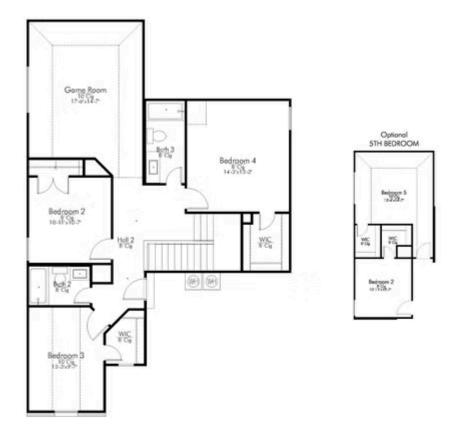

### SECOND FLOOR PLAN

CHINA SPRING, TX 76633

# Some images shown may be from a previously built Stylecraft home of similar design. Actual options, colors, and selections may vary. Contact us for details!

This floor plan is one of our favorites because of the way the layout perfectly combines functionality and style! With 4 bedrooms and 3.5 baths, this home is inviting and endearing, while still remaining elegant. We think you will love the way the kitchen looks out into the dining room and living room, how inviting the primary bedroom is with its vaulted ceilings, and how spacious each closet in the home is. The utility room acts as a traditional mudroom, connecting the kitchen to the garage. In the kitchen you'll find one of the largest pantries in our portfolio – with plenty of built-in storage to feed everyone in your family. Upstairs you'll find 3 additional bedrooms, a large game room that can be converted into a 5th bedroom, and 2 additional full baths.