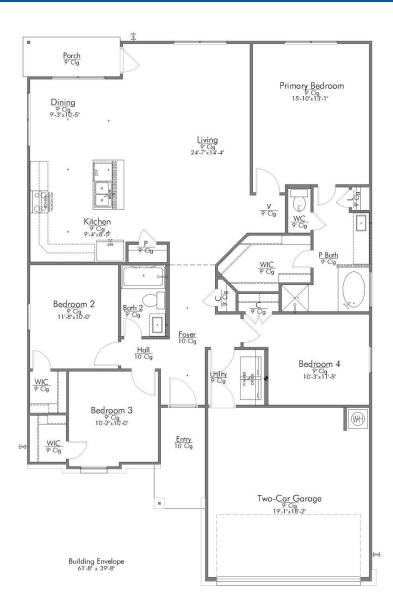

# THE 1651 RIVERS CROSSING

# QUESTIONS? GET FAST ANSWERS 254-848-0217

In continuous effort by Stylecraft Builders to improve the quality of your home, we reserve the right to change features, prices, plans and specifications without notice. Floorplans and elevation renderings are artists' conceptiions only. Significant changes may be made during or after the construction of the model homes. Stylecraft Builders reserves the right to modify, relocate or eliminate any or all of the features, specifications, plan utilities, design or shape thereof, all without notice or obligations to any purchaser. Price range reflects base price only. Location premiums will be charged for certain locations and are not included in the base price of the home. Additional association fees may apply. Other fees may also apply. Amenities are proposed and planned or may be under construction. All square footages are approximate square footages of the total livable space. Water heater location deemed per city municipality code. Please see your onsite sales associate for additional information and more details. © 2024 Stylecraft Builders.