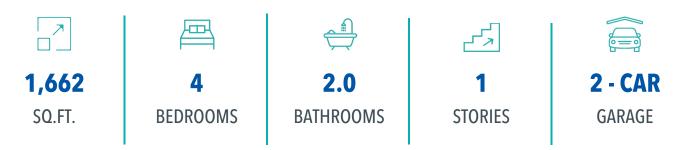

# THE 1651 RIVERS CROSSING

# PRICED FROM \$294,900

*Stylecraft Builders reserves the right to change features, prices, plans and specifications without notice. Additional association fees may apply. Other fees may also apply. Please see your onsite sales associate for additional information and more details. © 2024 Stylecraft Builders.* 