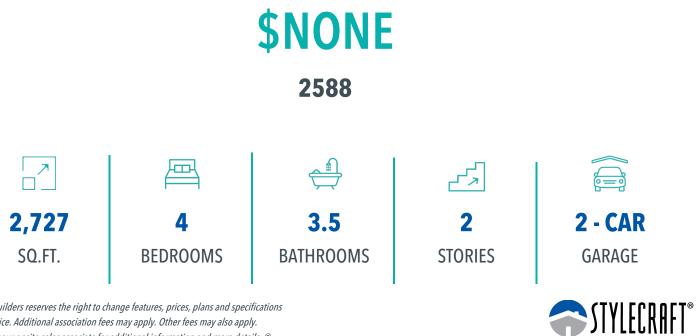

## **4100 GREGG COURT** COLLEGE STATION, TX 77845 BRIDGEWOOD



## **QUESTIONS? GET FAST ANSWERS** 979-200-4552





Stylecraft Builders reserves the right to change features, prices, plans and specifications without notice. Additional association fees may apply. Other fees may also apply. Please see your onsite sales associate for additional information and more details. © 2024 Stylecraft Builders.

## 4100 GREGG COURT COLLEGE STATION, TX 77845 BRIDGEWOOD



## QUESTIONS? **GET FAST ANSWERS** 979-200-4552



In continuous effort by Stylecraft Builders to improve the quality of your home, we reserve the right to change features, prices, plans and specifications without notice. Floorplans and elevation renderings are artists' conceptiions only. Significant changes may be made during or after the construction of the model homes. Stylecraft Builders reserves the right to modify, relocate or eliminate any