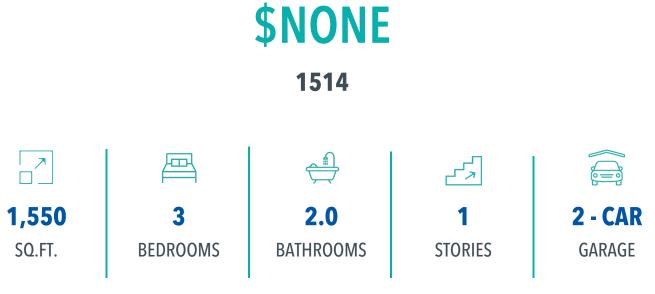

## 3852 STILL CREEK LOOP COLLEGE STATION, TX 77845 CREEK MEADOWS



## QUESTIONS? **GET FAST ANSWERS** 979-200-4552





*Stylecraft Builders reserves the right to change features, prices, plans and specifications without notice. Additional association fees may apply. Other fees may also apply. Please see your onsite sales associate for additional information and more details. © 2024 Stylecraft Builders.* 



## 3852 STILL CREEK LOOP COLLEGE STATION, TX 77845 CREEK MEADOWS



## QUESTIONS? **GET FAST ANSWERS** 979-200-4552



In continuous effort by Stylecraft Builders to improve the quality of your home, we reserve the right to change features, prices, plans and specifications without notice. Floorplans and elevation renderings are artists' conceptiions only. Significant changes may be made during or after the construction of the model homes. Stylecraft Builders reserves the right to modify, relocate or e