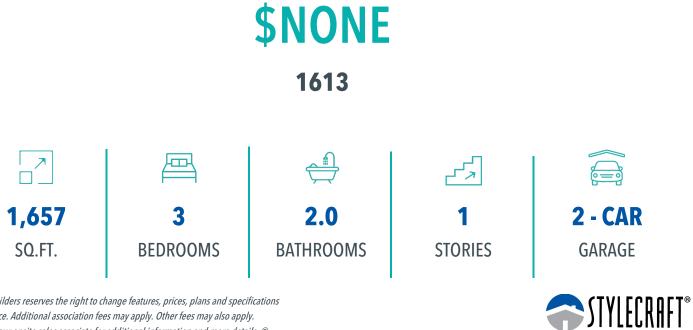

## 3860 STILL CREEK LOOP COLLEGE STATION, TX 77845 CREEK MEADOWS

QUESTIONS? **GET FAST ANSWERS** 979-200-4552

In continuous effort by Stylecraft Builders to improve the quality of your home, we reserve the right to change features, prices, plans and specifications without notice. Floorplans and elevation renderings are artists' conceptiions only. Significant changes may be made during or after the construction of the model homes. Stylecraft Builders reserves the right to modify, relocate or eliminate any or all of the features, specifications, plan utilities, design or shape thereof, all without notice or obligations to any purchaser. Price range reflects base price only. Location premiums will be charged for certain locations and are not included in the base price of the home. Additional association fees may apply. Other fees may also apply. Amenities are proposed and planned or may be under construction. All square footages are approximate square footages of the total livable space. Water heater location deemed per city municipality code. Please see your onsite sales associate for additional information and more details. © 2024 Stylecraft Builders.