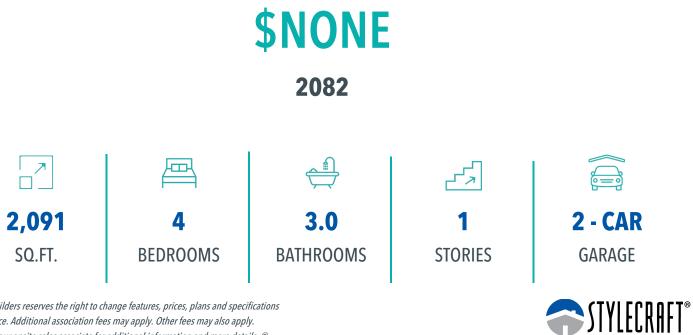

## 3894 STILL CREEK LOOP **COLLEGE STATION, TX 77845 CREEK MEADOWS**



## **QUESTIONS? GET FAST ANSWERS** 979-200-4552





Stylecraft Builders reserves the right to change features, prices, plans and specifications without notice. Additional association fees may apply. Other fees may also apply. Please see your onsite sales associate for additional information and more details. © 2024 Stylecraft Builders.

## 3894 STILL CREEK LOOP COLLEGE STATION, TX 77845 CREEK MEADOWS



## QUESTIONS? **GET FAST ANSWERS** 979-200-4552



In continuous effort by Stylecraft Builders to improve the quality of your home, we reserve the right to change features, prices, plans and specifications without notice. Floorplans and elevation renderings are artists' conceptiions only. Significant changes may be made during or after the construction of the model homes. Stylecraft Builders reserves the right to modify, relocate or elimin