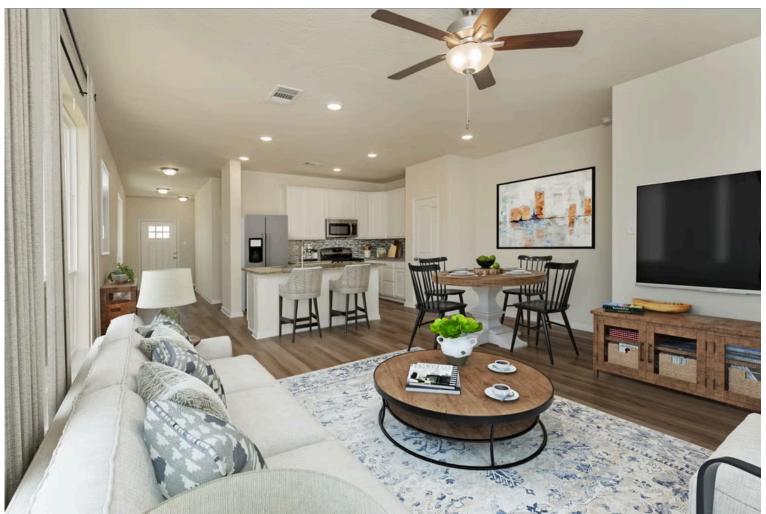

Upon entering this stunning modern farmhouse and craftsman inspired home, you're greeted with a foyer with built-in bench to take off your boots or hang a school backpack! The Easton, one of Stylecraft's Heartland Series floorplans, offers a functional and open-concept floorplan. This 3 bed, 2 bath home features a gorgeous granite-topped kitchen island that opens to the common area, a covered patio, and extra counter space in the shared bathroom. The perfectly placed spacious primary suite offers privacy while still having quick access to the living and dining rooms. With ample storage and a beautiful façade, you will look forward to come home day after day!

## 15247 Still Water Meadow Loop

COLLEGE STATION, TX 77845