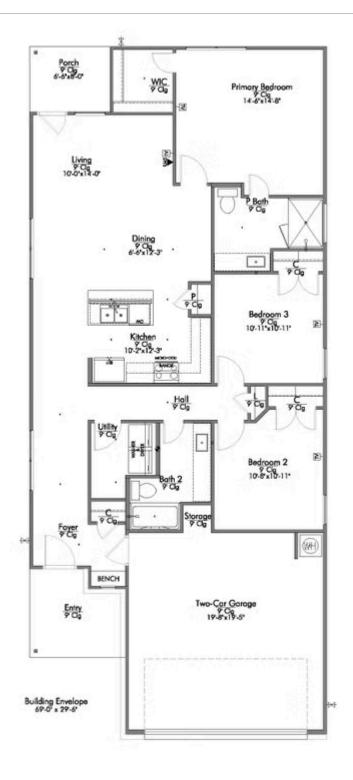

Upon entering this stunning modern farmhouse and craftsman inspired home, you're greeted with a foyer with built-in bench to take off your boots or hang a school backpack! The Easton, one of Stylecraft's Heartland Series floorplans, offers a functional and open-concept floorplan. This 3 bed, 2 bath home features a gorgeous granite-topped kitchen island that opens to the common area, a covered patio, and extra counter space in the shared bathroom. The perfectly placed spacious primary suite offers privacy while still having quick access to the living and dining rooms. With ample storage and a beautiful façade, you will look forward to come home day after day!

Additional Options Included: Stainless Steel Appliances, a Head Knocker Cabinet in the Primary and Secondary Bathroom, a Decorative Tile Backsplash, Integral Miniblinds in the Rear Door, Additional LED Recessed Lighting in the Kitchen and Living Room, a Single Basin Kitchen Sink, a Top Load Washer and Dryer, Stainless Steel Side-by-Side Fridge, Blinds, Garage Door Opener, Garage Door Opener Keypad, and a Dual Primary Bathroom Vanity