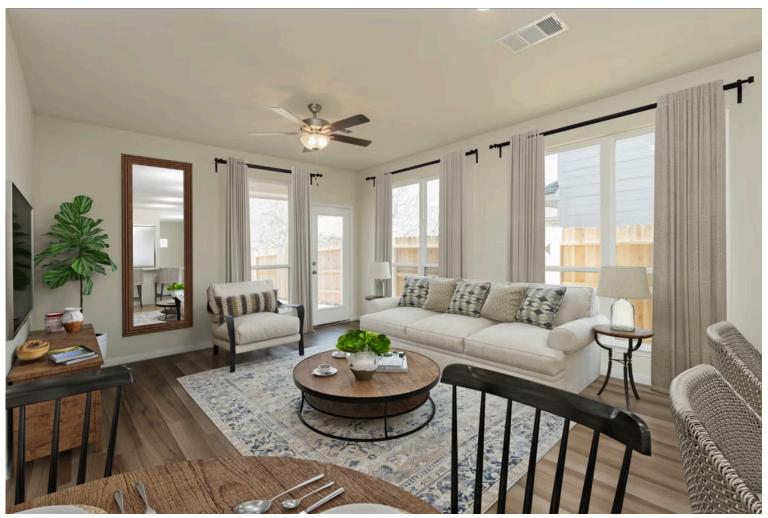

Upon entering this stunning modern farmhouse and craftsman inspired home, you're greeted with a foyer with built-in bench to take off your boots or hang a school backpack! The Easton, one of Stylecraft's Heartland Series floorplans, offers a functional and open-concept floorplan. This 3 bed, 2 bath home features a gorgeous granite-topped kitchen island that opens to the common area, a covered patio, and extra counter space in the shared bathroom. The perfectly placed spacious primary suite offers privacy while still having quick access to the living and dining rooms. With ample storage and a beautiful façade, you will look forward to come home day after day!

## 15247 Still Water Meadow Loop

COLLEGE STATION, TX 77845