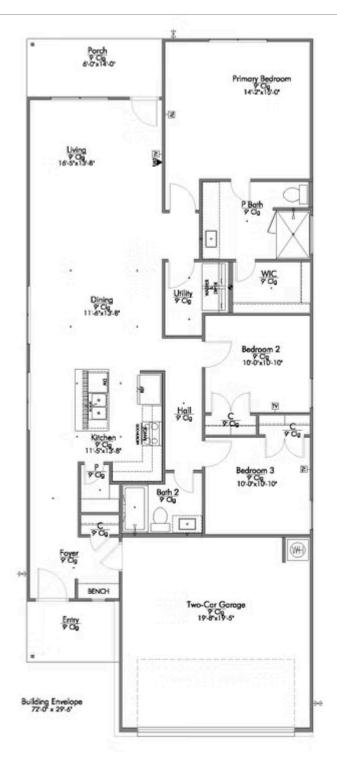

Some images shown may be from a previously built Stylecraft home of similar design. Actual options, colors, and selections may vary. Contact us for details!

Stylecraft would like to present The Bryson! Part of Stylecraft's Heartland Series, this 3 bed, 2 bath home is charming and inviting. Each home in The Heartland Series is named after a town in Texas and The Bryson is no exception! We were inspired by modern farmhouse and craftsman homes and created this well-thought-out floorplan. With nine-foot ceilings throughout, this open-concept floorplan is spacious. Featuring a walk-in pantry, a dual vanity in the primary, and a granite-topped kitchen island, The Bryson will make you feel right at home.

Additional Options Included: Stainless Steel Appliances, a Head Knocker Cabinet in the Primary Bathroom and Secondary Bathroom, Integral Miniblinds in the Rear Door, Additional LED Recessed Lighting, and a Dual Primary Bathroom Vanity