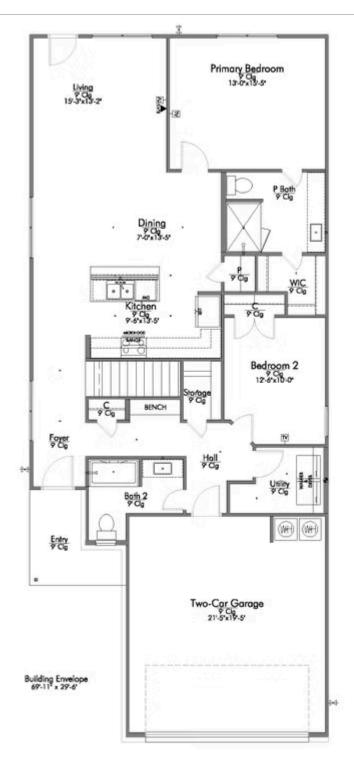

milar design. Actual options, colors, and selections may vary. Contact us for details!

There is no doubt that you will fall in love with The 1953! This two-story home features a nice-sized utility room, plenty of room to entertain guests in the common area, and thoughtfully placed windows to allow natural light to pour in. Perfectly crafted with desirable features in mind, you will be completely at home in The 1953!

Additional Options Included: Stainless Steel Appliances, Painted Cabinets Throughout, a Head Knocker Cabinet to the Primary Bathroom and the Third Bathroom, a Decorative Tile Backsplash, Integral Miniblinds in the Rear Door, Additional LED Recessed Lighting, and the Kitchen is Prewired for Pendant Lighting







## 15240 Still Water Meadow Loop

COLLEGE STATION, TX 77845











## 15240 Still Water Meadow Loop

COLLEGE STATION, TX 77845











## 15240 Still Water Meadow Loop

COLLEGE STATION, TX 77845