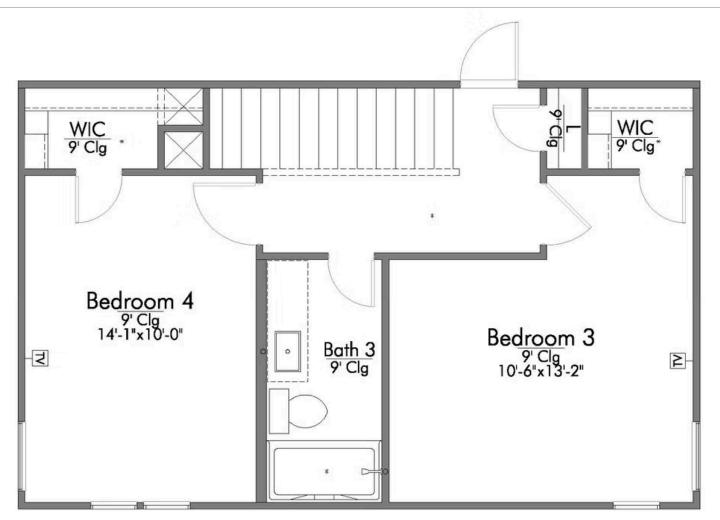

us for details!

There is no doubt that you will fall in love with The 1953! This two-story home features a nice-sized utility room, plenty of room to entertain guests in the common area, and thoughtfully placed windows to allow natural light to pour in. Perfectly crafted with desirable features in mind, you will be completely at home in The 1953!

Additional Options Included: Stainless Steel Appliances, Painted Cabinets Throughout, a Head Knocker Cabinet to the Primary Bathroom and the Third Bathroom, a Decorative Tile Backsplash, Integral Miniblinds in the Rear Door, Additional LED Recessed Lighting, and the Kitchen is Prewired for Pendant Lighting







## 15240 Still Water Meadow Loop

COLLEGE STATION, TX 77845











## 15240 Still Water Meadow Loop

COLLEGE STATION, TX 77845











## 15240 Still Water Meadow Loop

COLLEGE STATION, TX 77845