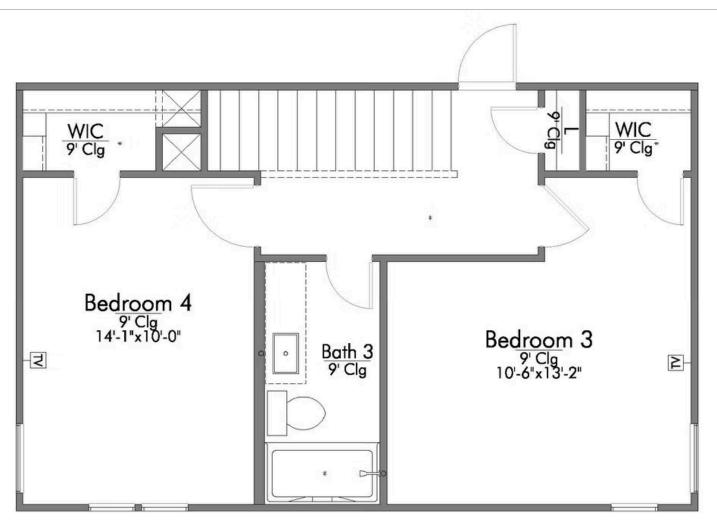

## 15243 Still Water Meadow Loop college Station, TX 77845

**Heartland at Creek Meadows Community** 

1,953 Ft<sup>2</sup>

4 Bedrooms

3 Bathrooms

2 Car Garage

Some images shown may be from a previously built Stylecraft home of similar design. Actual options, colors, and selections may vary. Contact us for details!

There is no doubt that you will fall in love with The 1953! This two-story home features a nice-sized utility room, plenty of room to entertain guests in the common area, and thoughtfully placed windows to allow natural light to pour in. Perfectly crafted with desirable features in mind, you will be completely at home in The 1953!