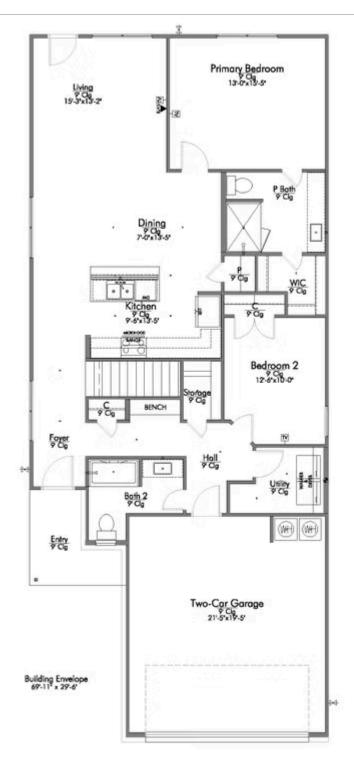

## 15243 Still Water Meadow Loop college Station, TX 77845

**Heartland at Creek Meadows Community** 

1,953 Ft<sup>2</sup>

4 Bedrooms

3 Bathrooms

2 Car Garage

Some images shown may be from a previously built Stylecraft home of similar design. Actual options, colors, and selections may vary. Contact us for details!

There is no doubt that you will fall in love with The 1953! This two-story home features a nice-sized utility room, plenty of room to entertain guests in the common area, and thoughtfully placed windows to allow natural light to pour in. Perfectly crafted with desirable features in mind, you will be completely at home in The 1953!

Additional Options Included: A Head Knocker Cabinet to The primary Bathroom and the Third Bathroom, Stainless Steel Appliances, Pendant Lighting in the Kitchen, a Decorative Tile Backsplash, and Integral Miniblinds in the Rear Door