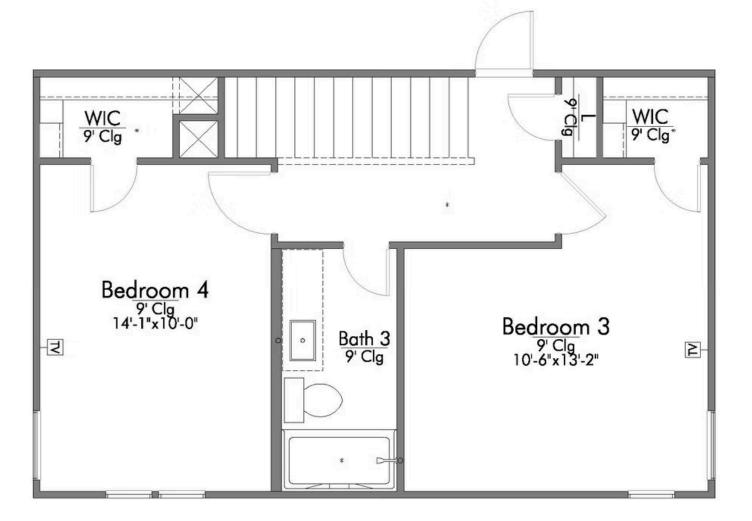

## 15263 Still Water Meadow Loop COLLEGE STATION, TX 77845

Heartland at Creek Meadows Community

PRICE: \$358,400 1,953 Ft<sup>2</sup> 4 Bedrooms 3 Bathrooms 2 Car Garage

Some images shown may be from a previously built Stylecraft home of similar design. Actual options, colors, and selections may vary. Contact us for details!

There is no doubt that you will fall in love with The 1953! This two-story home features a nice-sized utility room, plenty of room to entertain guests in the common area, and thoughtfully placed windows to allow natural light to pour in. Perfectly crafted with desirable features in mind, you will be completely at home in The 1953!