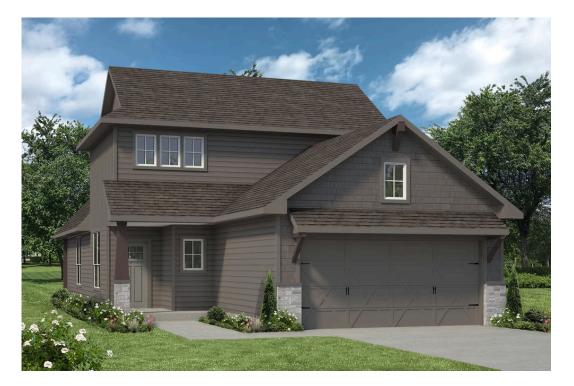

## 15263 Still Water Meadow Loop COLLEGE STATION, TX 77845

Heartland at Creek Meadows Community

PRICE: \$358,400 1,953 Ft<sup>2</sup> 4 Bedrooms 3 Bathrooms 2 Car Garage

Some images shown may be from a previously built Stylecraft home of similar design. Actual options, colors, and selections may vary. Contact us for details!

There is no doubt that you will fall in love with The 1953! This two-story home features a nice-sized utility room, plenty of room to entertain guests in the common area, and thoughtfully placed windows to allow natural light to pour in. Perfectly crafted with desirable features in mind, you will be completely at home in The 1953!