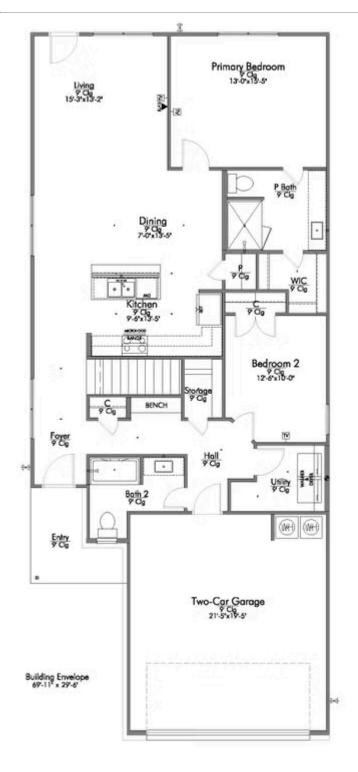

## 15263 Still Water Meadow Loop COLLEGE STATION, TX 77845

Heartland at Creek Meadows Community

PRICE: \$358,400 1,953 Ft<sup>2</sup> 4 Bedrooms 3 Bathrooms 2 Car Garage

Some images shown may be from a previously built Stylecraft home of similar design. Actual options, colors, and selections may vary. Contact us for details!

There is no doubt that you will fall in love with The 1953! This two-story home features a nice-sized utility room, plenty of room to entertain guests in the common area, and thoughtfully placed windows to allow natural light to pour in. Perfectly crafted with desirable features in mind, you will be completely at home in The 1953!

Additional Options included: A Decorative Tile Backsplash, Pendant Lighting in the Kitchen, Additional LED Recessed Lighting, and Integral Miniblinds in the Rear Door