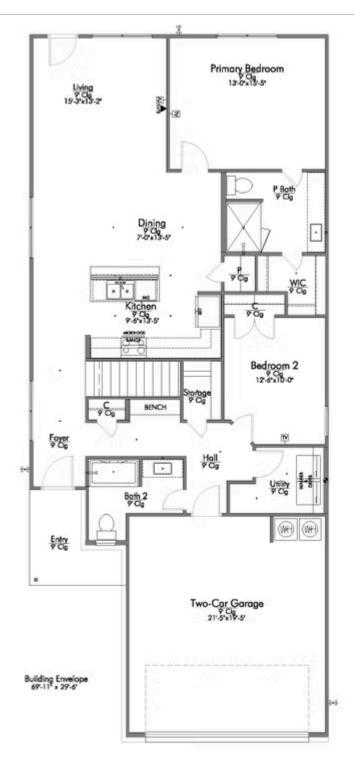

## 15279 Still Water Meadow Loop college Station, TX 77845

**Heartland at Creek Meadows Community** 

PRICE:

<del>\$362,500</del>

\$None

1,953 Ft<sup>2</sup>

4 Bedrooms

3 Bathrooms

2 Car Garage

Some images shown may be from a previously built Stylecraft home of similar design. Actual options, colors, and selections may vary.

Contact us for details!

There is no doubt that you will fall in love with The 1953! This two-story home features a nice-sized utility room, plenty of room to entertain guests in the common area, and thoughtfully placed windows to allow natural light to pour in. Perfectly crafted with desirable features in mind, you will be completely at home in The 1953!