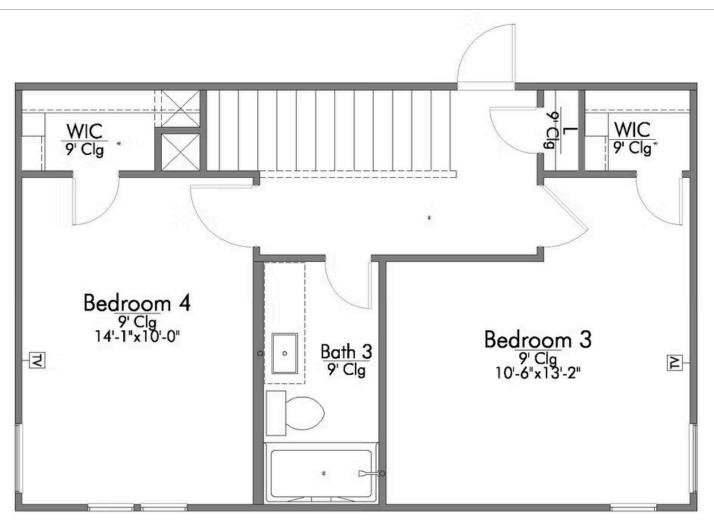

## 15279 Still Water Meadow Loop college Station, TX 77845

**Heartland at Creek Meadows Community** 

PRICE:

<del>\$362,500</del>

\$None

1,953 Ft<sup>2</sup>

4 Bedrooms

3 Bathrooms

2 Car Garage

Some images shown may be from a previously built Stylecraft home of similar design. Actual options, colors, and selections may vary.

Contact us for details!

There is no doubt that you will fall in love with The 1953! This two-story home features a nice-sized utility room, plenty of room to entertain guests in the common area, and thoughtfully placed windows to allow natural light to pour in. Perfectly crafted with desirable features in mind, you will be completely at home in The 1953!