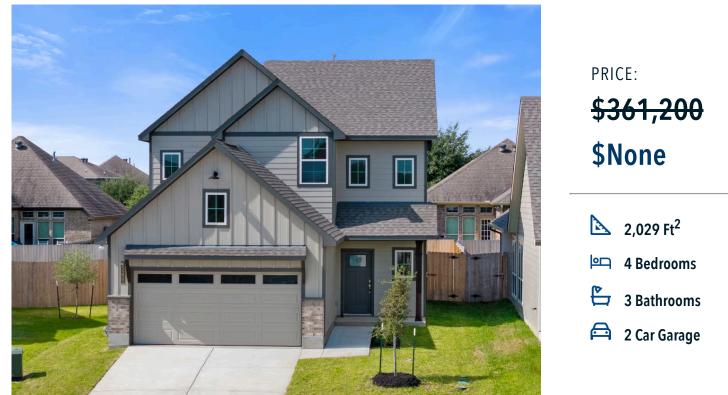

# 15211 Still Water Meadow Loop COLLEGE STATION, TX 77845

Heartland at Creek Meadows Community

Some images shown may be from a previously built Stylecrait nome or similar design. Actual options, colors, and selections may vary. Contact us for details!

Dreaming of a modern farmhouse or craftsman style home with many desirable features? Look no further than The Burke. Inspired by Texas, The Burke is a member of Stylecraft's Heartland Series. This beautiful 4 bed, 3 bath home boasts a grand 19-foot ceiling upon entering. Walk further into an open-concept living room, dining area, and kitchen with plenty of room to host guests. With more than enough counter space, The Burke also offers a luxurious granite-topped kitchen island. Featuring a downstairs mother-in-law suite, an impressive amount of natural light, and an upstairs utility room, The Burke will be everything you've wished for.