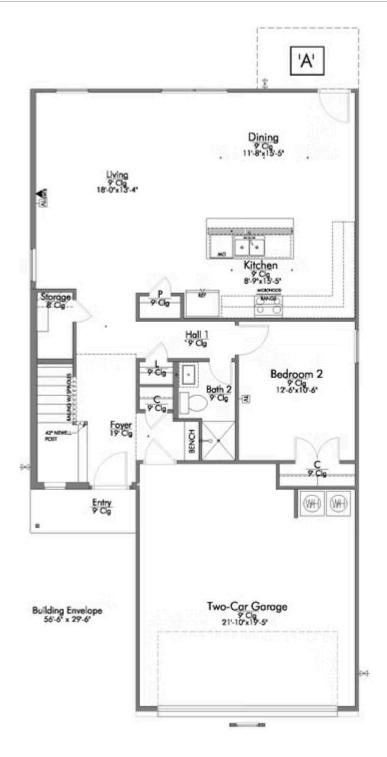

Dreaming of a modern farmhouse or craftsman style home with many desirable features? Look no further than The Burke. Inspired by Texas, The Burke is a member of Stylecraft's Heartland Series. This beautiful 4 bed, 3 bath home boasts a grand 19-foot ceiling upon entering. Walk further into an open-concept living room, dining area, and kitchen with plenty of room to host guests. With more than enough counter space, The Burke also offers a luxurious granite-topped kitchen island. Featuring a downstairs mother-in-law suite, an impressive amount of natural light, and an upstairs utility room, The Burke will be everything you've wished for.