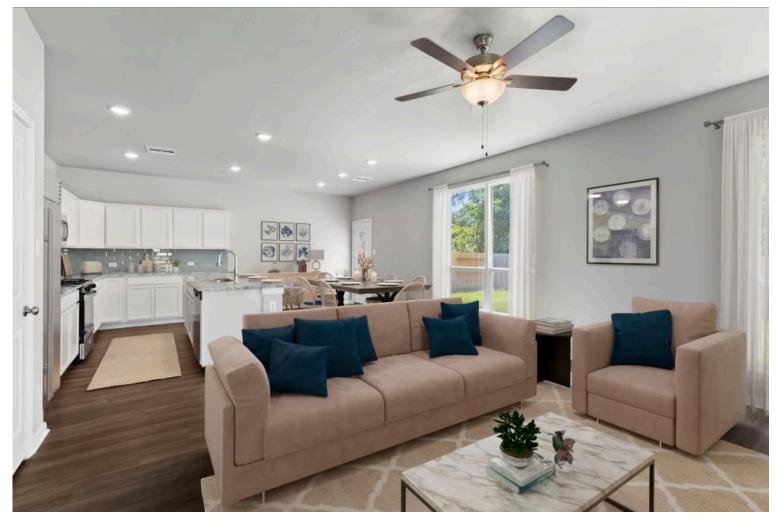

Dreaming of a modern farmhouse or craftsman style home with many desirable features? Look no further than The Burke. Inspired by Texas, The Burke is a member of Stylecraft's Heartland Series. This beautiful 4 bed, 3 bath home boasts a grand 19-foot ceiling upon entering. Walk further into an open-concept living room, dining area, and kitchen with plenty of room to host guests. With more than enough counter space, The Burke also offers a luxurious granite-topped kitchen island. Featuring a downstairs mother-in-law suite, an impressive amount of natural light, and an upstairs utility room, The Burke will be everything you've wished for.

Additional options included: A head knocker cabinet in the primary bathroom, stainless steel appliances, additional LED recessed lighting, under cabinet lighting, a decorative tile backsplash, and integral miniblinds in the rear door