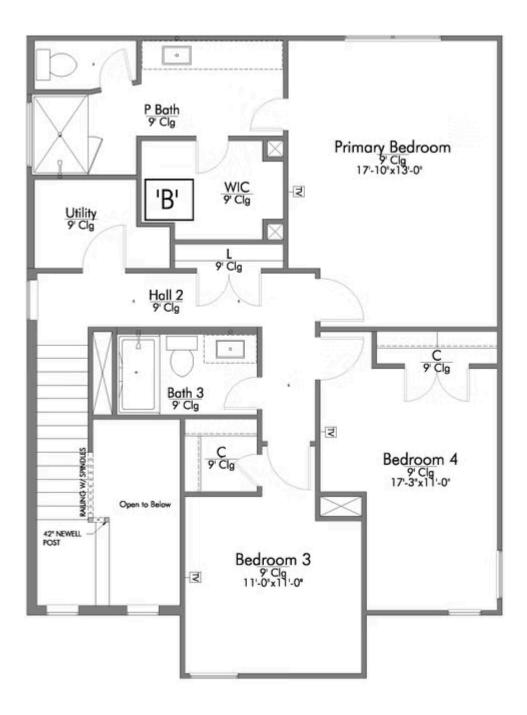

Dreaming of a modern farmhouse or craftsman style home with many desirable features? Look no further than The Burke. Inspired by Texas, The Burke is a member of Stylecraft's Heartland Series. This beautiful 4 bed, 3 bath home boasts a grand 19-foot ceiling upon entering. Walk further into an open-concept living room, dining area, and kitchen with plenty of room to host guests. With more than enough counter space, The Burke also offers a luxurious granite-topped kitchen island. Featuring a downstairs mother-in-law suite, an impressive amount of natural light, and an upstairs utility room, The Burke will be everything you've wished for.