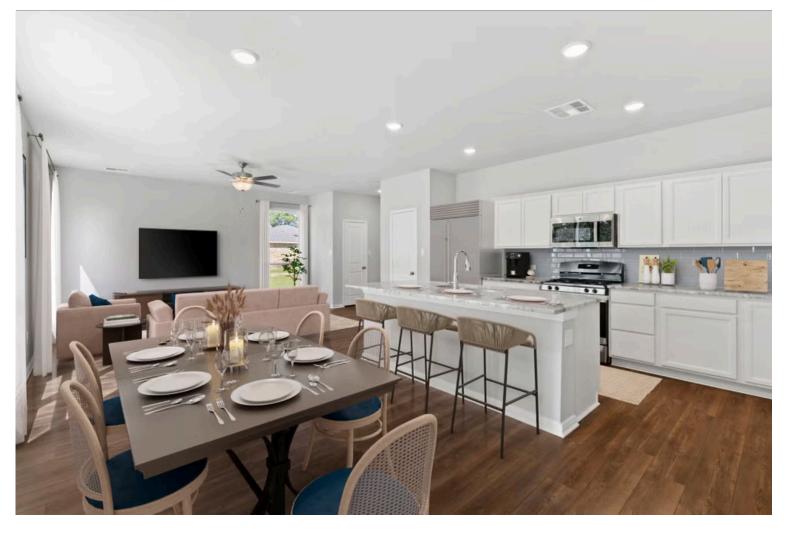

Dreaming of a modern farmhouse or craftsman style home with many desirable features? Look no further than The Burke. Inspired by Texas, The Burke is a member of Stylecraft's Heartland Series. This beautiful 4 bed, 3 bath home boasts a grand 19-foot ceiling upon entering. Walk further into an open-concept living room, dining area, and kitchen with plenty of room to host guests. With more than enough counter space, The Burke also offers a luxurious granite-topped kitchen island. Featuring a downstairs mother-in-law suite, an impressive amount of natural light, and an upstairs utility room, The Burke will be everything you've wished for.

Additional options included: A head knocker cabinet in the primary bathroom, stainless steel appliances, additional LED recessed lighting, under cabinet lighting, a decorative tile backsplash, and integral miniblinds in the rear door