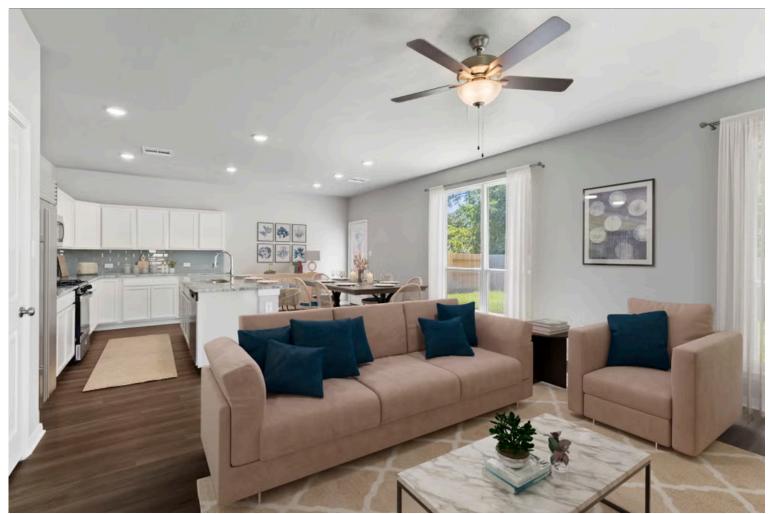

Dreaming of a modern farmhouse or craftsman style home with many desirable features? Look no further than The Burke. Inspired by Texas, The Burke is a member of Stylecraft's Heartland Series. This beautiful 4 bed, 3 bath home boasts a grand 19-foot ceiling upon entering. Walk further into an open-concept living room, dining area, and kitchen with plenty of room to host guests. With more than enough counter space, The Burke also offers a luxurious granite-topped kitchen island. Featuring a downstairs mother-in-law suite, an impressive amount of natural light, and an upstairs utility room, The Burke will be everything you've wished for.

Additional Options Included: A Covered Patio, a Head Knocker Cabinet in the Secondary Bathroom, Pendant Lighting in the Kitchen, a Decorative Tile Backsplash, and Integral Miniblinds in the Rear Door