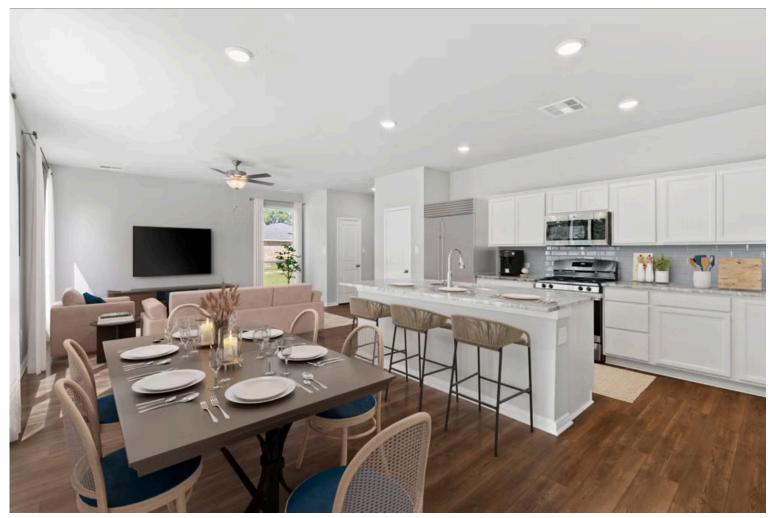

Dreaming of a modern farmhouse or craftsman style home with many desirable features? Look no further than The Burke. Inspired by Texas, The Burke is a member of Stylecraft's Heartland Series. This beautiful 4 bed, 3 bath home boasts a grand 19-foot ceiling upon entering. Walk further into an open-concept living room, dining area, and kitchen with plenty of room to host guests. With more than enough counter space, The Burke also offers a luxurious granite-topped kitchen island. Featuring a downstairs mother-in-law suite, an impressive amount of natural light, and an upstairs utility room, The Burke will be everything you've wished for.

Additional Options Included: A Covered Patio, a Head Knocker Cabinet in the Secondary Bathroom, Pendant Lighting in the Kitchen, a Decorative Tile Backsplash, and Integral Miniblinds in the Rear Door