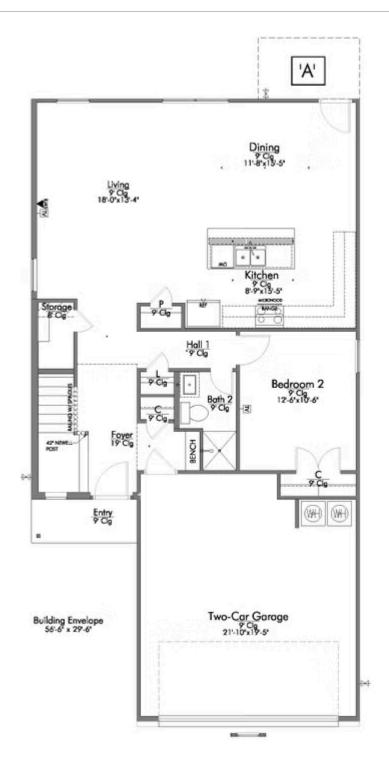

# 15239 Still Water Meadow Loop college Station, TX 77845

**Heartland at Creek Meadows Community** 

2,029 Ft<sup>2</sup>

4 Bedrooms

3 Bathrooms

2 Car Garage

Some images shown may be from a previously built Stylecraft home of similar design. Actual options, colors, and selections may vary. Contact us for details!

Dreaming of a modern farmhouse or craftsman style home with many desirable features? Look no further than The Burke. Inspired by Texas, The Burke is a member of Stylecraft's Heartland Series. This beautiful 4 bed, 3 bath home boasts a grand 19-foot ceiling upon entering. Walk further into an open-concept living room, dining area, and kitchen with plenty of room to host guests. With more than enough counter space, The Burke also offers a luxurious granite-topped kitchen island. Featuring a downstairs mother-in-law suite, an impressive amount of natural light, and an upstairs utility room, The Burke will be everything you've wished for.

Additional Options Included: A Covered Patio, a Head Knocker Cabinet in the Secondary Bathroom, Pendant Lighting in the Kitchen, a Decorative Tile Backsplash, and Integral Miniblinds in the Rear Door