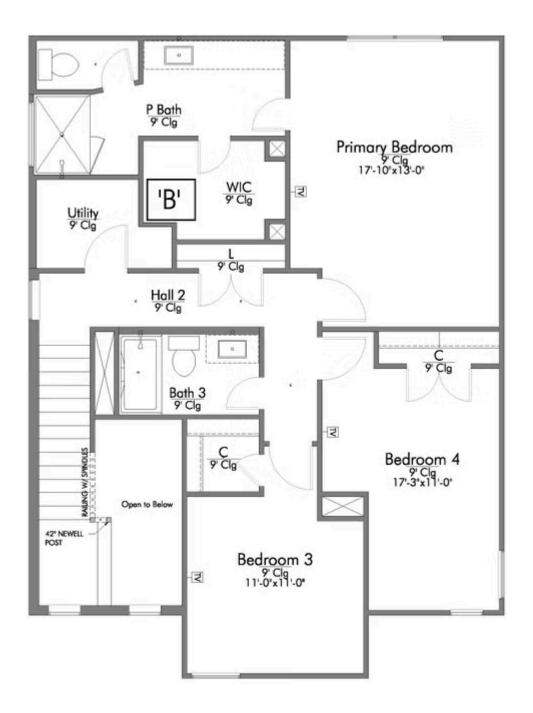

# 15239 Still Water Meadow Loop college Station, TX 77845

**Heartland at Creek Meadows Community** 

2,029 Ft<sup>2</sup>

4 Bedrooms

3 Bathrooms

2 Car Garage

Some images shown may be from a previously built Stylecraft home of similar design. Actual options, colors, and selections may vary. Contact us for details!

Dreaming of a modern farmhouse or craftsman style home with many desirable features? Look no further than The Burke. Inspired by Texas, The Burke is a member of Stylecraft's Heartland Series. This beautiful 4 bed, 3 bath home boasts a grand 19-foot ceiling upon entering. Walk further into an open-concept living room, dining area, and kitchen with plenty of room to host guests. With more than enough counter space, The Burke also offers a luxurious granite-topped kitchen island. Featuring a downstairs mother-in-law suite, an impressive amount of natural light, and an upstairs utility room, The Burke will be everything you've wished for.

Additional Options Included: A Covered Patio, a Head Knocker Cabinet in the Secondary Bathroom, Pendant Lighting in the Kitchen, a Decorative Tile Backsplash, and Integral Miniblinds in the Rear Door