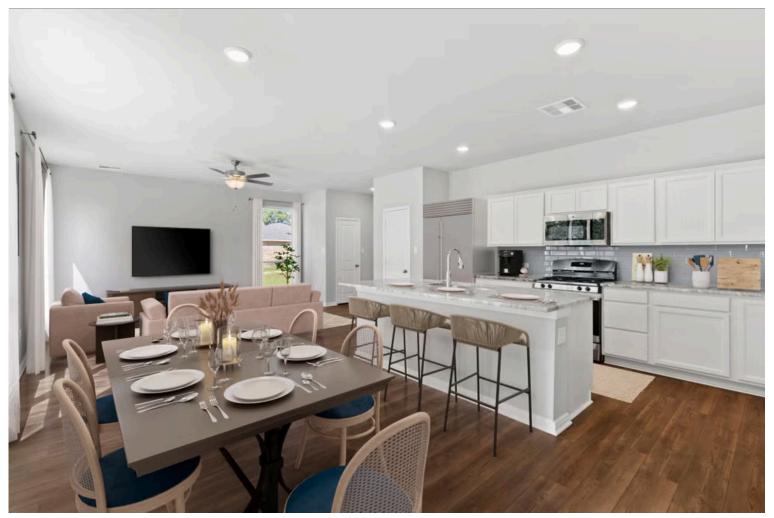

Some images shown may be from a previously built Stylecraft home of similar design. Actual options, colors, and selections may vary. Contact us for details!

Dreaming of a modern farmhouse or craftsman style home with many desirable features? Look no further than The Burke. Inspired by Texas, The Burke is a member of Stylecraft's Heartland Series. This beautiful 4 bed, 3 bath home boasts a grand 19-foot ceiling upon entering. Walk further into an open-concept living room, dining area, and kitchen with plenty of room to host guests. With more than enough counter space, The Burke also offers a luxurious granite-topped kitchen island. Featuring a downstairs mother-in-law suite, an impressive amount of natural light, and an upstairs utility room, The Burke will be everything you've wished for.

Additional Options Included: Stainless Steel Appliances, a Head Knocker Cabinet in each Bathroom, a Decorative Tile Backsplash, Integral Miniblinds in the Rear Door, Additional LED Recessed Lighting, Under Cabinet Lighting, and Pendant Lighting in the Kitchen