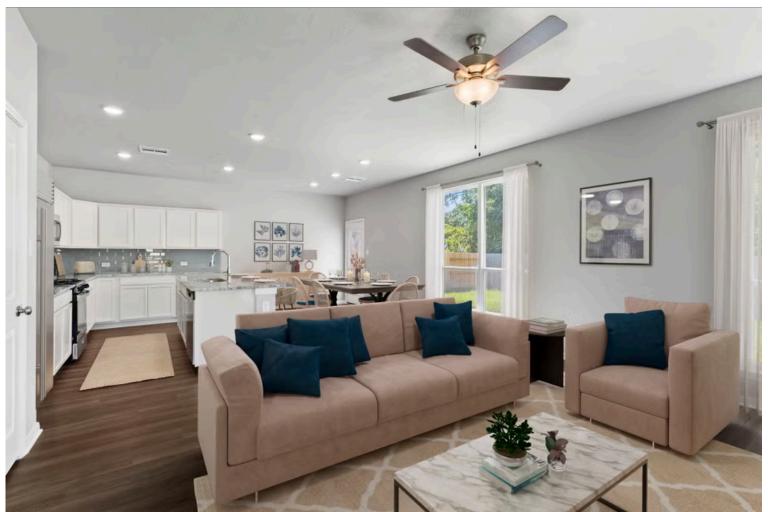

Some images shown may be from a previously built Stylecraft home of similar design. Actual options, colors, and selections may vary. Contact us for details!

Dreaming of a modern farmhouse or craftsman style home with many desirable features? Look no further than The Burke. Inspired by Texas, The Burke is a member of Stylecraft's Heartland Series. This beautiful 4 bed, 3 bath home boasts a grand 19-foot ceiling upon entering. Walk further into an open-concept living room, dining area, and kitchen with plenty of room to host guests. With more than enough counter space, The Burke also offers a luxurious granite-topped kitchen island. Featuring a downstairs mother-in-law suite, an impressive amount of natural light, and an upstairs utility room, The Burke will be everything you've wished for.

Additional Options Included: Stainless Steel Appliances, a Head Knocker Cabinet in each Bathroom, a Decorative Tile Backsplash, Integral Miniblinds in the Rear Door, Additional LED Recessed Lighting, Under Cabinet Lighting, and Pendant Lighting in the Kitchen