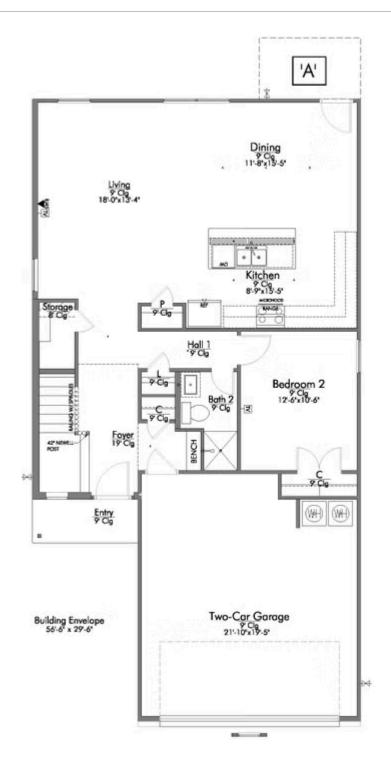

Some images shown may be from a previously built Stylecraft home of similar design. Actual options, colors, and selections may vary. Contact us for details!

Dreaming of a modern farmhouse or craftsman style home with many desirable features? Look no further than The Burke. Inspired by Texas, The Burke is a member of Stylecraft's Heartland Series. This beautiful 4 bed, 3 bath home boasts a grand 19-foot ceiling upon entering. Walk further into an open-concept living room, dining area, and kitchen with plenty of room to host guests. With more than enough counter space, The Burke also offers a luxurious granite-topped kitchen island. Featuring a downstairs mother-in-law suite, an impressive amount of natural light, and an upstairs utility room, The Burke will be everything you've wished for.

Additional Options Included: Stainless Steel Appliances, a Head Knocker Cabinet in each Bathroom, a Decorative Tile Backsplash, Integral Miniblinds in the Rear Door, Additional LED Recessed Lighting, Under Cabinet Lighting, and Pendant Lighting in the Kitchen