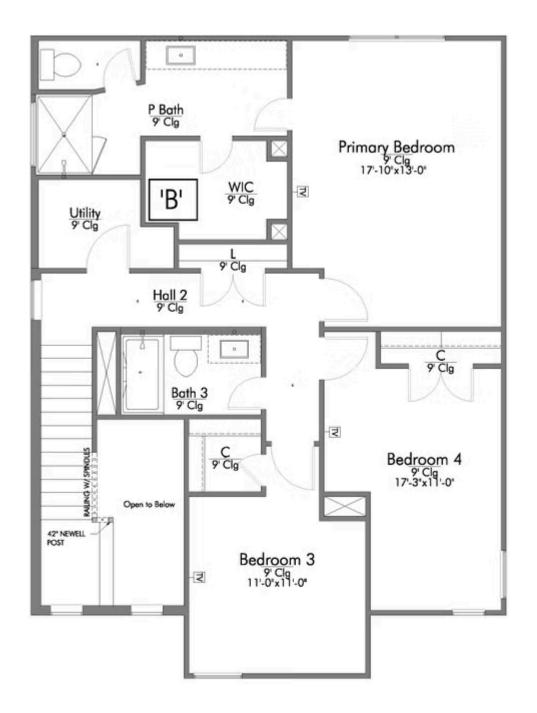

Some images shown may be from a previously built Stylecraft home of similar design. Actual options, colors, and selections may vary. Contact us for details!

Dreaming of a modern farmhouse or craftsman style home with many desirable features? Look no further than The Burke. Inspired by Texas, The Burke is a member of Stylecraft's Heartland Series. This beautiful 4 bed, 3 bath home boasts a grand 19-foot ceiling upon entering. Walk further into an open-concept living room, dining area, and kitchen with plenty of room to host guests. With more than enough counter space, The Burke also offers a luxurious granite-topped kitchen island. Featuring a downstairs mother-in-law suite, an impressive amount of natural light, and an upstairs utility room, The Burke will be everything you've wished for.

Additional Options Included: Stainless Steel Appliances, a Head Knocker Cabinet in each Bathroom, a Decorative Tile Backsplash, Integral Miniblinds in the Rear Door, Additional LED Recessed Lighting, Under Cabinet Lighting, and Pendant Lighting in the Kitchen