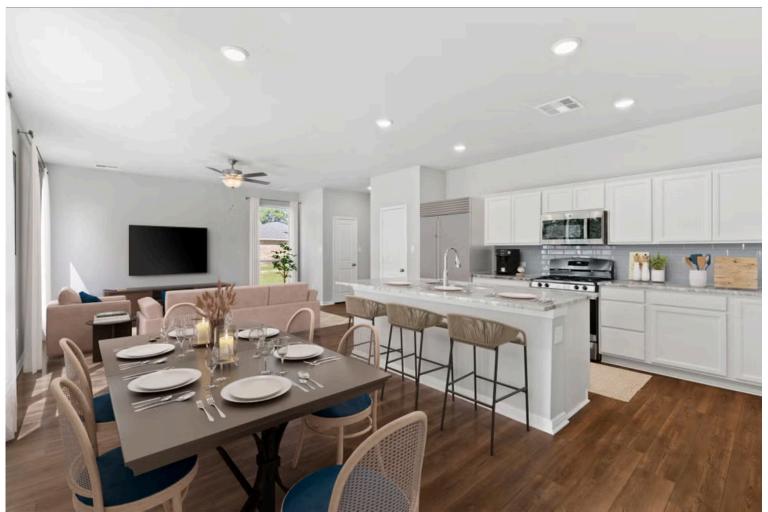

2 Car Garage

Dreaming of a modern farmhouse or craftsman style home with many desirable features? Look no further than The Burke. Inspired by Texas, The Burke is a member of Stylecraft's Heartland Series. This beautiful 4 bed, 3 bath home boasts a grand 19-foot ceiling upon entering. Walk further into an open-concept living room, dining area, and kitchen with plenty of room to host guests. With more than enough counter space, The Burke also offers a luxurious granite-topped kitchen island. Featuring a downstairs mother-in-law suite, an impressive amount of natural light, and an upstairs utility room, The Burke will be everything you've wished for.