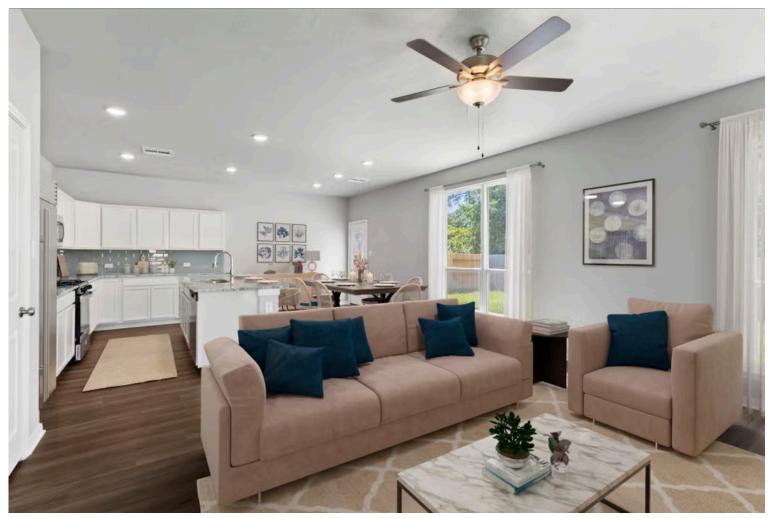

2 Car Garage

Dreaming of a modern farmhouse or craftsman style home with many desirable features? Look no further than The Burke. Inspired by Texas, The Burke is a member of Stylecraft's Heartland Series. This beautiful 4 bed, 3 bath home boasts a grand 19-foot ceiling upon entering. Walk further into an open-concept living room, dining area, and kitchen with plenty of room to host guests. With more than enough counter space, The Burke also offers a luxurious granite-topped kitchen island. Featuring a downstairs mother-in-law suite, an impressive amount of natural light, and an upstairs utility room, The Burke will be everything you've wished for.

Additional options included: A head knocker cabinet in each bathroom, additional LED recessed lighting, a decorative tile backsplash, integral miniblinds in the rear door, and painted cabinets throughout