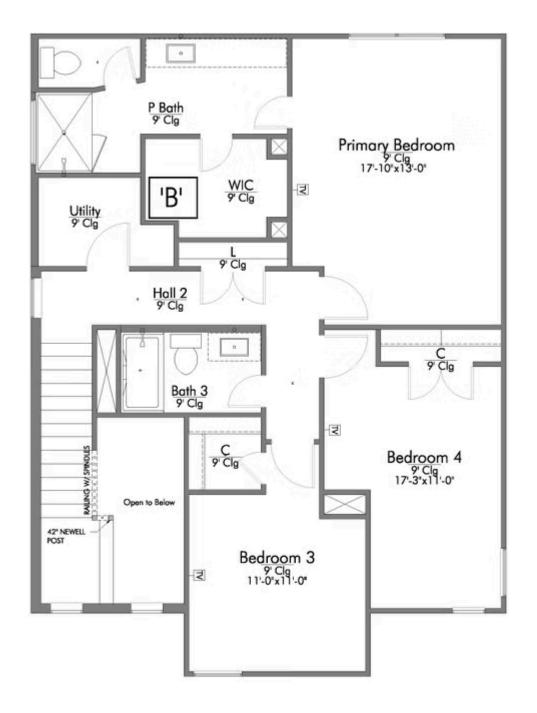

2 Car Garage

Dreaming of a modern farmhouse or craftsman style home with many desirable features? Look no further than The Burke. Inspired by Texas, The Burke is a member of Stylecraft's Heartland Series. This beautiful 4 bed, 3 bath home boasts a grand 19-foot ceiling upon entering. Walk further into an open-concept living room, dining area, and kitchen with plenty of room to host guests. With more than enough counter space, The Burke also offers a luxurious granite-topped kitchen island. Featuring a downstairs mother-in-law suite, an impressive amount of natural light, and an upstairs utility room, The Burke will be everything you've wished for.