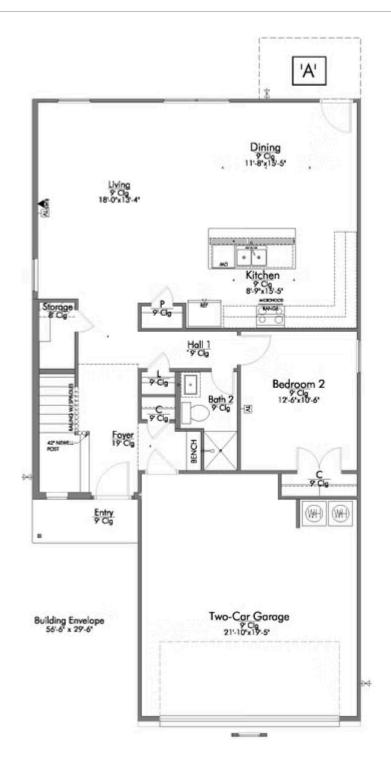

2 Car Garage

Dreaming of a modern farmhouse or craftsman style home with many desirable features? Look no further than The Burke. Inspired by Texas, The Burke is a member of Stylecraft's Heartland Series. This beautiful 4 bed, 3 bath home boasts a grand 19-foot ceiling upon entering. Walk further into an open-concept living room, dining area, and kitchen with plenty of room to host guests. With more than enough counter space, The Burke also offers a luxurious granite-topped kitchen island. Featuring a downstairs mother-in-law suite, an impressive amount of natural light, and an upstairs utility room, The Burke will be everything you've wished for.