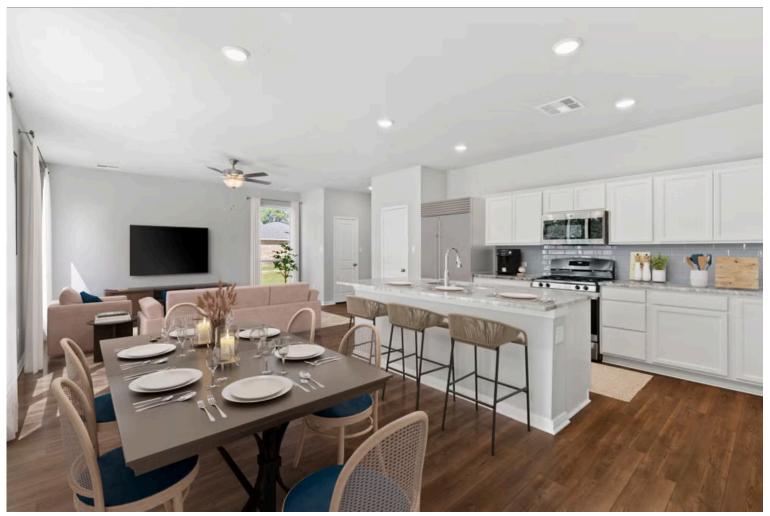

2 Car Garage

Dreaming of a modern farmhouse or craftsman style home with many desirable features? Look no further than The Burke. Inspired by Texas, The Burke is a member of Stylecraft's Heartland Series. This beautiful 4 bed, 3 bath home boasts a grand 19-foot ceiling upon entering. Walk further into an open-concept living room, dining area, and kitchen with plenty of room to host guests. With more than enough counter space, The Burke also offers a luxurious granite-topped kitchen island. Featuring a downstairs mother-in-law suite, an impressive amount of natural light, and an upstairs utility room, The Burke will be everything you've wished for.

Additional options included: Stainless steel appliances, a head knocker cabinet in two bathrooms, integral miniblinds in the rear door, painted cabinets throughout, additional LED recessed lighting, pendant lighting in the kitchen, and a single basin kitchen sink