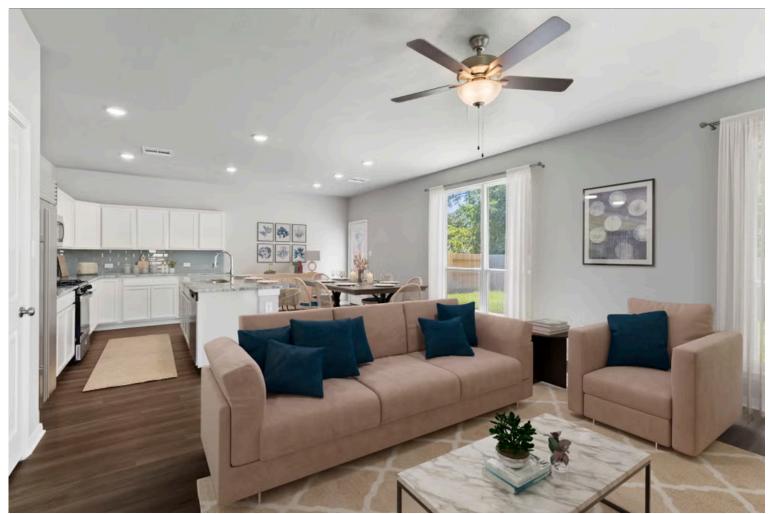

2 Car Garage

Dreaming of a modern farmhouse or craftsman style home with many desirable features? Look no further than The Burke. Inspired by Texas, The Burke is a member of Stylecraft's Heartland Series. This beautiful 4 bed, 3 bath home boasts a grand 19-foot ceiling upon entering. Walk further into an open-concept living room, dining area, and kitchen with plenty of room to host guests. With more than enough counter space, The Burke also offers a luxurious granite-topped kitchen island. Featuring a downstairs mother-in-law suite, an impressive amount of natural light, and an upstairs utility room, The Burke will be everything you've wished for.

Additional options included: Stainless steel appliances, a head knocker cabinet in two bathrooms, integral miniblinds in the rear door, painted cabinets throughout, additional LED recessed lighting, pendant lighting in the kitchen, and a single basin kitchen sink