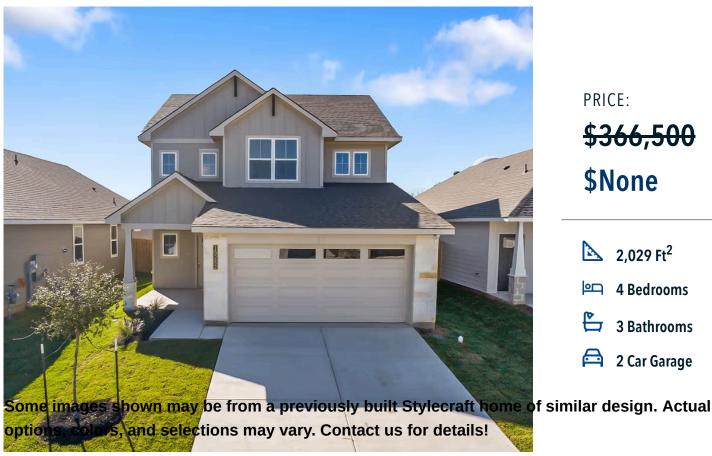

## 15282 Still Water Meadow Loop college Station, TX 77845

**Heartland at Creek Meadows Community** 

PRICE:

<del>\$366,500</del>

\$None

2.029 Ft<sup>2</sup>

4 Bedrooms

3 Bathrooms

2 Car Garage

Dreaming of a modern farmhouse or craftsman style home with many desirable features? Look no further than The Burke. Inspired by Texas, The Burke is a member of Stylecraft's Heartland Series. This beautiful 4 bed, 3 bath home boasts a grand 19-foot ceiling upon entering. Walk further into an open-concept living room, dining area, and kitchen with plenty of room to host guests. With more than enough counter space, The Burke also offers a luxurious granite-topped kitchen island. Featuring a downstairs mother-in-law suite, an impressive amount of natural light, and an upstairs utility room, The Burke will be everything you've wished for.