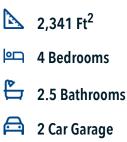

Stylecraft introduces The Brookshire! Inspired by the modern farmhouse and craftsman style homes, The Brookshire is part of our Heartland Series. Walk into an open-concept common area with a sizable kitchen island. The kitchen flows into the living room, with plenty of space to entertain! This two-story floorplan features 4 bedrooms with the option of adding a 3rd full bathroom upstairs. Downstairs, your home will feature a powder room! Featuring a dual primary vanity and a spacious primary bedroom with a walk-in closet, The Brookshire will be the home of your dreams.