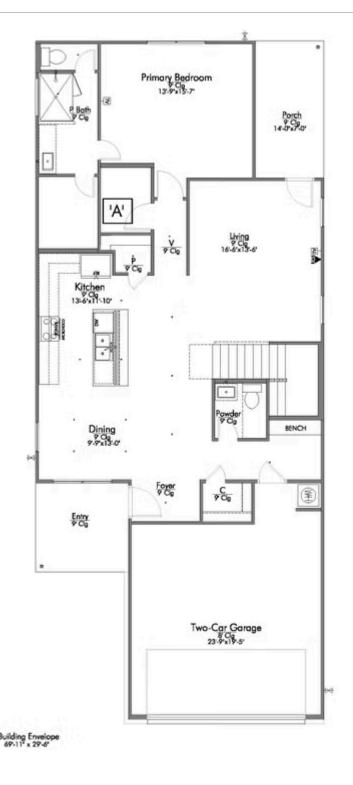

Stylecraft introduces The Brookshire! Inspired by the modern farmhouse and craftsman style homes, The Brookshire is part of our Heartland Series. Walk into an open-concept common area with a sizable kitchen island. The kitchen flows into the living room, with plenty of space to entertain! This two-story floorplan features 4 bedrooms with the option of adding a 3rd full bathroom upstairs. Downstairs, your home will feature a powder room! Featuring a dual primary vanity and a spacious primary bedroom with a walk-in closet, The Brookshire will be the home of your dreams.

Additional Options Included: A Head Knocker Cabinet in the Primary and Secondary Bathroom, Stainless Steel Appliances, Pendant Lighting in the Kitchen, Under Cabinet Lighting, a Decorative Tile Backsplash, Integral Miniblinds in the Rear Door, and Painted Cabinets Throughout

## 15233 Still Water Meadow Loop

COLLEGE STATION, TX 77845