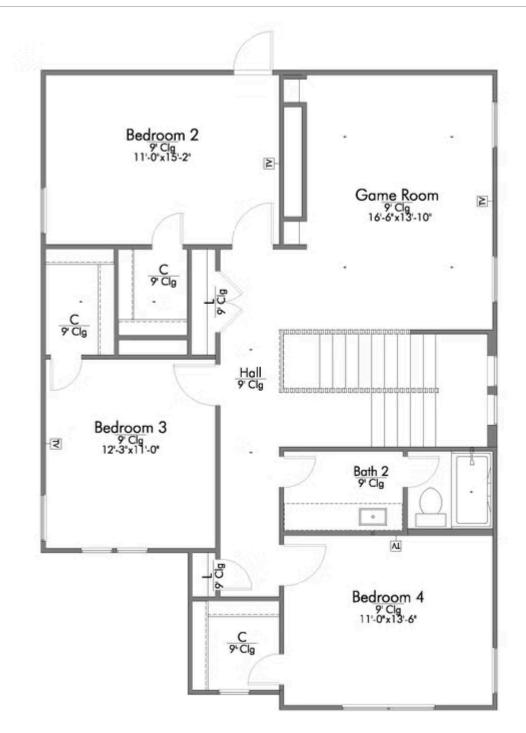

Stylecraft introduces The Brookshire! Inspired by the modern farmhouse and craftsman style homes, The Brookshire is part of our Heartland Series. Walk into an open-concept common area with a sizable kitchen island. The kitchen flows into the living room, with plenty of space to entertain! This two-story floorplan features 4 bedrooms with the option of adding a 3rd full bathroom upstairs. Downstairs, your home will feature a powder room! Featuring a dual primary vanity and a spacious primary bedroom with a walk-in closet, The Brookshire will be the home of your dreams.

## 15233 Still Water Meadow Loop

COLLEGE STATION, TX 77845