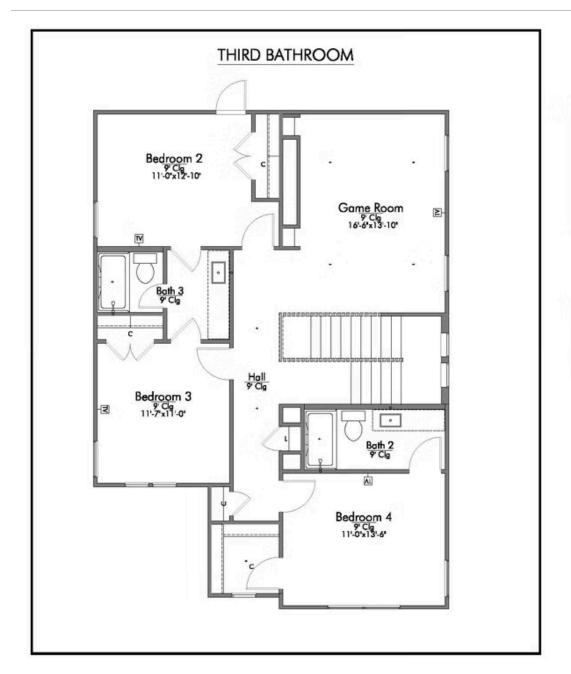

Stylecraft introduces The Brookshire! Inspired by the modern farmhouse and craftsman style homes, The Brookshire is part of our Heartland Series. Walk into an open-concept common area with a sizable kitchen island. The kitchen flows into the living room, with plenty of space to entertain! This two-story floorplan features 4 bedrooms with the option of adding a 3rd full bathroom upstairs. Downstairs, your home will feature a powder room! Featuring a dual primary vanity and a spacious primary bedroom with a walk-in closet, The Brookshire will be the home of your dreams.

## 15233 Still Water Meadow Loop

COLLEGE STATION, TX 77845