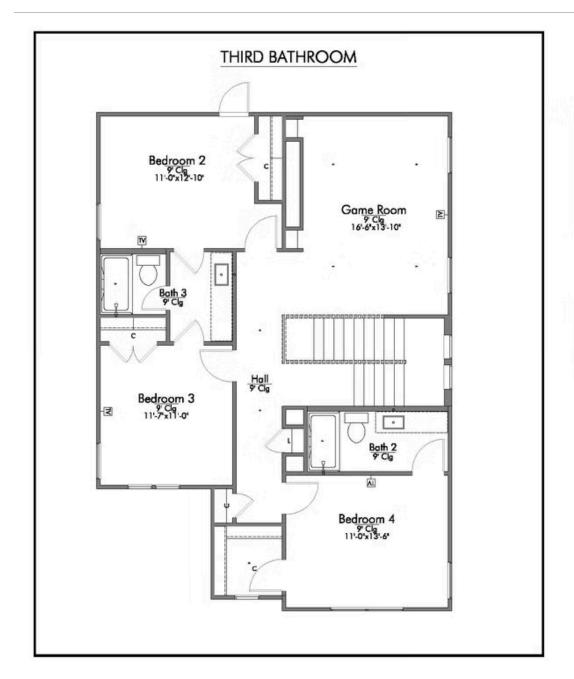

Some images shown may be from a previously built Stylecraft home of similar design. Actual options, colors, and selections may vary. Contact us for details!

Stylecraft introduces The Brookshire! Inspired by the modern farmhouse and craftsman style homes, The Brookshire is part of our Heartland Series. Walk into an open-concept common area with a sizable kitchen island. The kitchen flows into the living room, with plenty of space to entertain! This two-story floorplan features 4 bedrooms with the option of adding a 3rd full bathroom upstairs. Downstairs, your home will feature a powder room! Featuring a dual primary vanity and a spacious primary bedroom with a walk-in closet, The Brookshire will be the home of your dreams.

## 15248 Still Water Meadow Loop

COLLEGE STATION, TX 77845