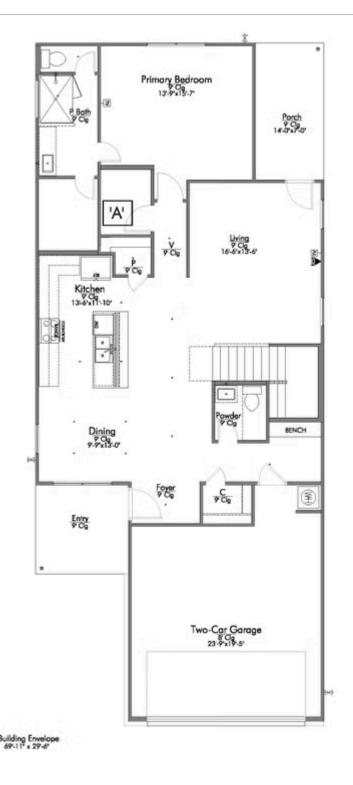

Some images shown may be from a previously built Stylecraft home of similar design. Actual options, colors, and selections may vary. Contact us for details!

Stylecraft introduces The Brookshire! Inspired by the modern farmhouse and craftsman style homes, The Brookshire is part of our Heartland Series. Walk into an open-concept common area with a sizable kitchen island. The kitchen flows into the living room, with plenty of space to entertain! This two-story floorplan features 4 bedrooms with the option of adding a 3rd full bathroom upstairs. Downstairs, your home will feature a powder room! Featuring a dual primary vanity and a spacious primary bedroom with a walk-in closet, The Brookshire will be the home of your dreams.

Additional Options Included: Stainless Steel Appliances, a Head Knocker Cabinet in all Bathrooms, Integral Miniblinds in the Rear Door, Additional LED Recessed Lighting, Kitchen is Prewired for Pendant Lighting, and Level 2 Vinyl Plank in the Primary Bedroom

## 15248 Still Water Meadow Loop

COLLEGE STATION, TX 77845