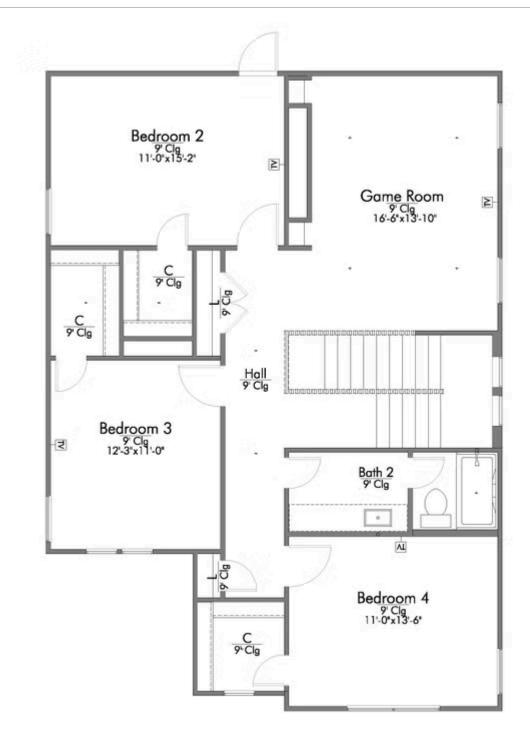

Some images shown may be from a previously built Stylecraft home of similar design. Actual options, colors, and selections may vary. Contact us for details!

Stylecraft introduces The Brookshire! Inspired by the modern farmhouse and craftsman style homes, The Brookshire is part of our Heartland Series. Walk into an open-concept common area with a sizable kitchen island. The kitchen flows into the living room, with plenty of space to entertain! This two-story floorplan features 4 bedrooms with the option of adding a 3rd full bathroom upstairs. Downstairs, your home will feature a powder room! Featuring a dual primary vanity and a spacious primary bedroom with a walk-in closet, The Brookshire will be the home of your dreams.

## 15248 Still Water Meadow Loop

COLLEGE STATION, TX 77845