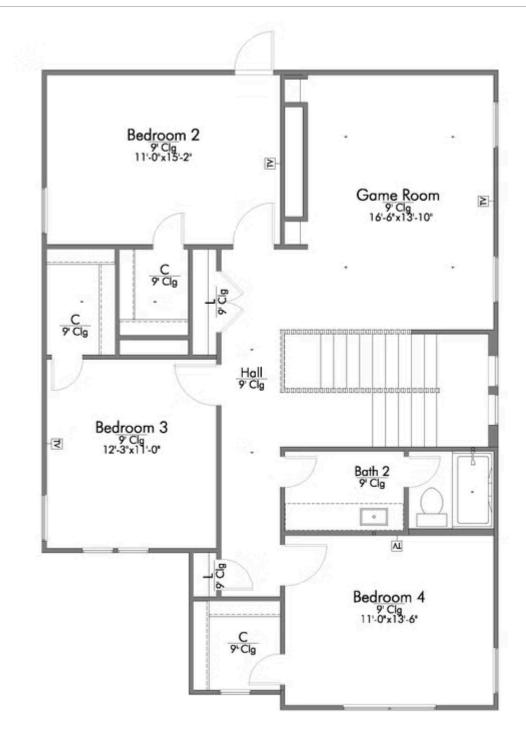

Stylecraft introduces The Brookshire! Inspired by the modern farmhouse and craftsman style homes, The Brookshire is part of our Heartland Series. Walk into an open-concept common area with a sizable kitchen island. The kitchen flows into the living room, with plenty of space to entertain! This two-story floorplan features 4 bedrooms with the option of adding a 3rd full bathroom upstairs. Downstairs, your home will feature a powder room! Featuring a dual primary vanity and a spacious primary bedroom with a walk-in closet, The Brookshire will be the home of your dreams.