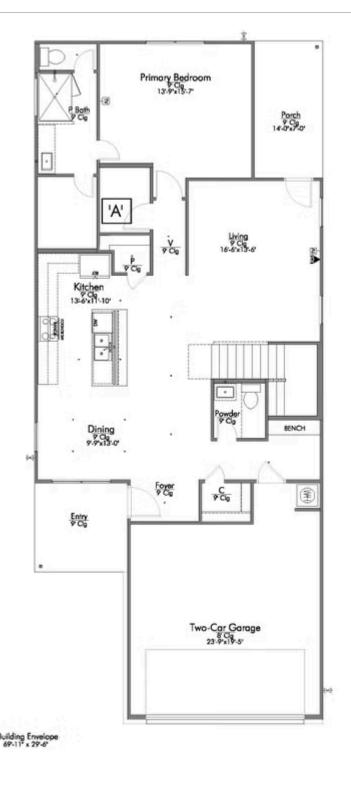

Stylecraft introduces The Brookshire! Inspired by the modern farmhouse and craftsman style homes, The Brookshire is part of our Heartland Series. Walk into an open-concept common area with a sizable kitchen island. The kitchen flows into the living room, with plenty of space to entertain! This two-story floorplan features 4 bedrooms with the option of adding a 3rd full bathroom upstairs. Downstairs, your home will feature a powder room! Featuring a dual primary vanity and a spacious primary bedroom with a walk-in closet, The Brookshire will be the home of your dreams.

Additional Options Included: Stainless Steel Appliances, a Head Knocker Cabinet to the Primary Bathroom, Painted Cabinets Throughout, a Decorative Tile Backsplash, Integral Miniblinds in the Rear Door, and Additional Recessed Lighting in the Living Room and Garage