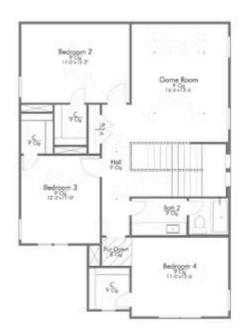

### 15225 Still Water Meadow Loop

COLLEGE STATION, TX 77845

#### SECOND FLOOR PLAN

Stylecraft introduces The Brookshire! Inspired by the modern farmhouse and craftsman style homes, The Brookshire is part of our Heartland Series. Walk into an open-concept common area with a sizable kitchen island. The kitchen flows into the living room, with plenty of space to entertain! This two-story floorplan features 4 bedrooms with the option of adding a 3rd full bathroom upstairs. Downstairs, your home will feature a powder room! Featuring a dual primary vanity and a spacious primary bedroom with a walk-in closet, The Brookshire will be the home of your dreams.