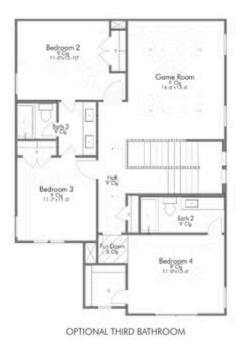

Stylecraft introduces The Brookshire! Inspired by the modern farmhouse and craftsman style homes, The Brookshire is part of our Heartland Series. Walk into an open-concept common area with a sizable kitchen island. The kitchen flows into the living room, with plenty of space to entertain! This two-story floorplan features 4 bedrooms with the option of adding a 3rd full bathroom upstairs. Downstairs, your home will feature a powder room! Featuring a dual primary vanity and a spacious primary bedroom with a walk-in closet, The Brookshire will be the home of your dreams.