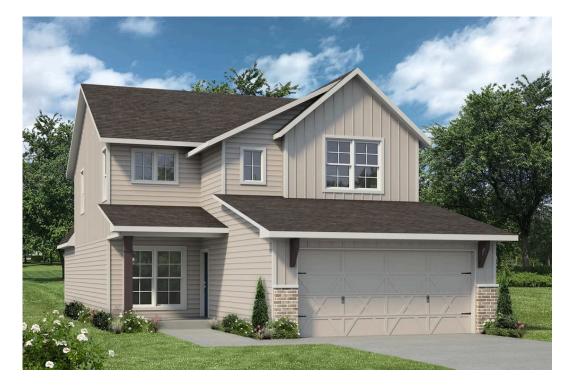

## 15230 Still Water Meadow Loop COLLEGE STATION, TX 77845

Heartland at Creek Meadows Community

Stylecraft introduces The Brookshire! Inspired by the modern farmhouse and craftsman style homes, The Brookshire is part of our Heartland Series. Walk into an open-concept common area with a sizable kitchen island. The kitchen flows into the living room, with plenty of space to entertain! This two-story floorplan features 4 bedrooms with the option of adding a 3rd full bathroom upstairs. Downstairs, your home will feature a powder room! Featuring a dual primary vanity and a spacious primary bedroom with a walk-in closet, The Brookshire will be the home of your dreams.