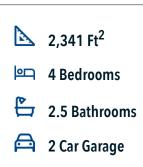

## 15230 Still Water Meadow Loop COLLEGE STATION, TX 77845

Heartland at Creek Meadows Community

Stylecraft introduces The Brookshire! Inspired by the modern farmhouse and craftsman style homes, The Brookshire is part of our Heartland Series. Walk into an open-concept common area with a sizable kitchen island. The kitchen flows into the living room, with plenty of space to entertain! This two-story floorplan features 4 bedrooms with the option of adding a 3rd full bathroom upstairs. Downstairs, your home will feature a powder room! Featuring a dual primary vanity and a spacious primary bedroom with a walk-in closet, The Brookshire will be the home of your dreams.