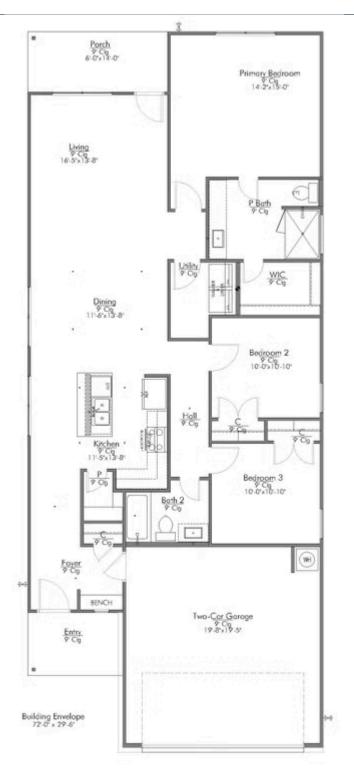

## 15213 Still Water Meadow Loop college Station, TX 77845

**Heartland at Creek Meadows Community** 

PRICE:

\$323,900

\$None

1,497 Ft<sup>2</sup>

3 Bedrooms

2 Bathrooms

2 Car Garage

Some images shown may be from a previously built Stylecraft home of similar design. Actual options, colors, and selections may vary. Contact us for details!

Stylecraft would like to present The Bryson! Part of Stylecraft's Heartland Series, this 3 bed, 2 bath home is charming and inviting. Each home in The Heartland Series is named after a town in Texas and The Bryson is no exception! We were inspired by modern farmhouse and craftsman homes and created this well-thought-out floorplan. With nine-foot ceilings throughout, this open-concept floorplan is spacious. Featuring a walk-in pantry, a dual vanity in the primary, and a granite-topped kitchen island, The Bryson will make you feel right at home.

Additional options included: An upper cabinet in both bathrooms, stainless steel appliances, additional LED recessed lighting, under cabinet lighting, a decorative tile backsplash, and integral miniblinds in the rear door