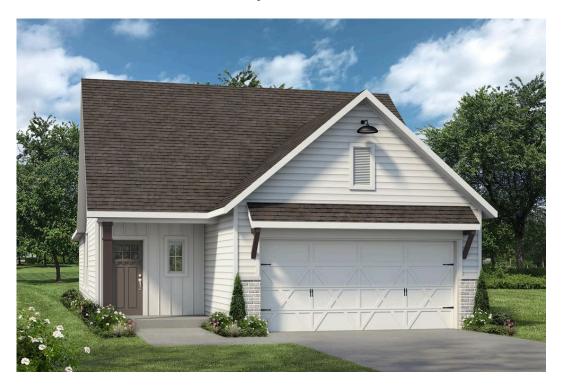

## 15213 Still Water Meadow Loop college Station, TX 77845

**Heartland at Creek Meadows Community** 

PRICE:

\$323,900

\$None

1,497 Ft<sup>2</sup>

3 Bedrooms

2 Bathrooms

2 Car Garage

Some images shown may be from a previously built Stylecraft home of similar design. Actual options, colors, and selections may vary. Contact us for details!

Stylecraft would like to present The Bryson! Part of Stylecraft's Heartland Series, this 3 bed, 2 bath home is charming and inviting. Each home in The Heartland Series is named after a town in Texas and The Bryson is no exception! We were inspired by modern farmhouse and craftsman homes and created this well-thought-out floorplan. With nine-foot ceilings throughout, this open-concept floorplan is spacious. Featuring a walk-in pantry, a dual vanity in the primary, and a granite-topped kitchen island, The Bryson will make you feel right at home.