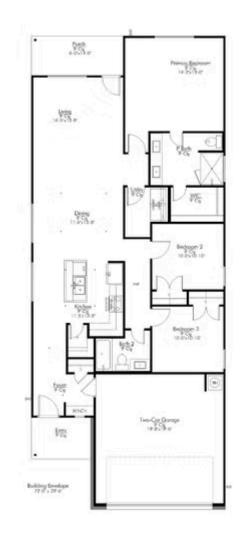

Stylecraft would like to present The Bryson! Part of Stylecraft's Heartland Series, this 3 bed, 2 bath home is charming and inviting. Each home in The Heartland Series is named after a town in Texas and The Bryson is no exception! We were inspired by modern farmhouse and craftsman homes and created this well-thought-out floorplan. With nine-foot ceilings throughout, this open-concept floorplan is spacious. Featuring a walk-in pantry, a dual vanity in the primary, and a granite-topped kitchen island, The Bryson will make you feel right at home.

Additional options included: Additional cabinetry in both bathrooms, stainless steel appliances, additional LED recessed lighting, under cabinet lighting, decorative tile backsplash, integral blinds in rear door, and single basin kitchen sink