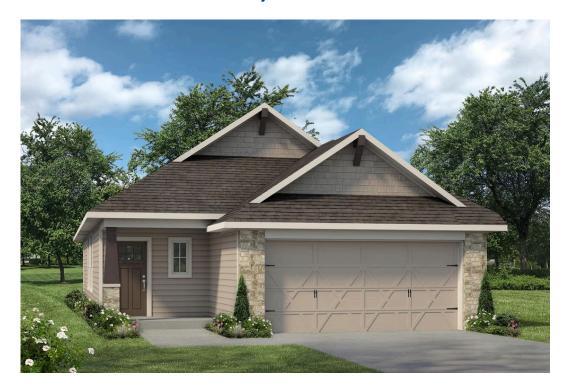

## 15220 Still Water Meadow Loop college Station, TX 77845

**Heartland at Creek Meadows Community** 

1,497 Ft<sup>2</sup>

□□ 3 Bedrooms

2 Bathrooms

2 Car Garage

Some images shown may be from a previously built Stylecraft home of similar design. Actual options, colors, and selections may vary. Contact us for details!

Stylecraft would like to present The Bryson! Part of Stylecraft's Heartland Series, this 3 bed, 2 bath home is charming and inviting. Each home in The Heartland Series is named after a town in Texas and The Bryson is no exception! We were inspired by modern farmhouse and craftsman homes and created this well-thought-out floorplan. With nine-foot ceilings throughout, this open-concept floorplan is spacious. Featuring a walk-in pantry, a dual vanity in the primary, and a granite-topped kitchen island, The Bryson will make you feel right at home.