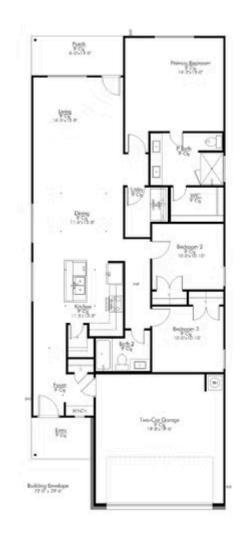

Stylecraft would like to present The Bryson! Part of Stylecraft's Heartland Series, this 3 bed, 2 bath home is charming and inviting. Each home in The Heartland Series is named after a town in Texas and The Bryson is no exception! We were inspired by modern farmhouse and craftsman homes and created this well-thought-out floorplan. With nine-foot ceilings throughout, this open-concept floorplan is spacious. Featuring a walk-in pantry, a dual vanity in the primary, and a granite-topped kitchen island, The Bryson will make you feel right at home.

Additional options included: An additional cabinet in two bathrooms, stainless steel appliances, additional LED recessed lighting, under mil