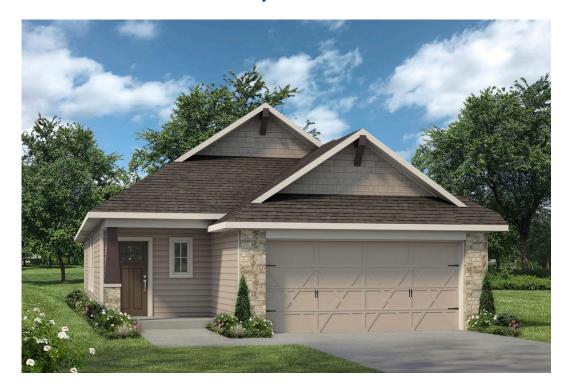

## 15319 Still Water Meadow Loop college Station, TX 77845

**Heartland at Creek Meadows Community** 

1,497 Ft<sup>2</sup>

□ 3 Bedrooms

2 Bathrooms

2 Car Garage

Some images shown may be from a previously built Stylecraft home of similar design. Actual options, colors, and selections may vary. Contact us for details!

Stylecraft would like to present The Bryson! Part of Stylecraft's Heartland Series, this 3 bed, 2 bath home is charming and inviting. Each home in The Heartland Series is named after a town in Texas and The Bryson is no exception! We were inspired by modern farmhouse and craftsman homes and created this well-thought-out floorplan. With nine-foot ceilings throughout, this open-concept floorplan is spacious. Featuring a walk-in pantry, a dual vanity in the primary, and a granite-topped kitchen island, The Bryson will make you feel right at home.