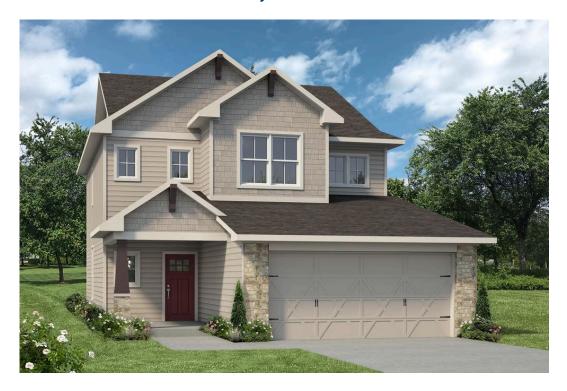

# 15301 Still Water Meadow Loop college Station, TX 77845

**Heartland at Creek Meadows Community** 

1,911 Ft<sup>2</sup>

4 Bedrooms

3 Bathrooms

2 Car Garage

Some images shown may be from a previously built Stylecraft home of similar design. Actual options, colors, and selections may vary. Contact us for details!

Dreaming of a modern farmhouse or craftsman style home with many desirable features? Look no further than The Burke. Inspired by Texas, The Burke is a member of Stylecraft's Heartland Series. This beautiful 4 bed, 3 bath home boasts a grand 19-foot ceiling upon entering. Walk further into an open-concept living room, dining area, and kitchen with plenty of room to host guests. With more than enough counter space, The Burke also offers a luxurious granite-topped kitchen island. Featuring a downstairs mother-in-law suite, an impressive amount of natural light, and an upstairs utility room, The Burke will be everything you've wished for.