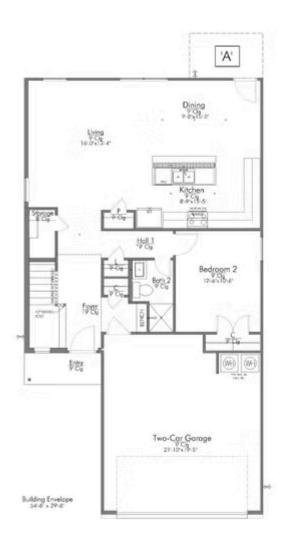

## 15301 Still Water Meadow Loop

COLLEGE STATION, TX 77845

### FIRST FLOOR PLAN