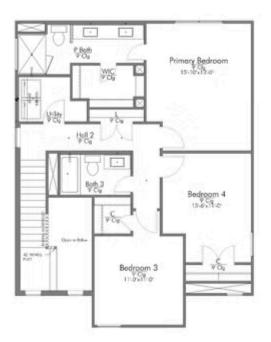

## 15301 Still Water Meadow Loop

COLLEGE STATION, TX 77845

#### SECOND FLOOR PLAN