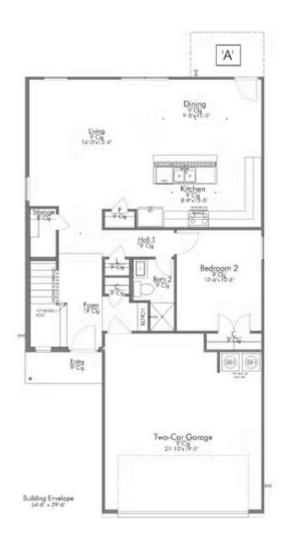

a member of Stylecraft's Heartland Series. This beautiful 4 bed, 3 bath home boasts a grand 19-foot ceiling upon entering. Walk further into an open-concept living room, dining area, and kitchen with plenty of room to host guests. With more than enough counter space, The Burke also offers a luxurious granite-topped kitchen island. Featuring a downstairs mother-in-law suite, an impressive amount of natural light, and an upstairs utility room, The Burke will be everything you've wished for.

Additional options included: Additional cabinetry in primary bathroom, stainless steel appliances, additional LED recessed lighting, pendant lighting, decorative tile backsplash, integral blinds in rear door, and painted cabinets throughout











COLLEGE STATION, TX 77845



#### FIRST FLOOR PLAN









COLLEGE STATION, TX 77845



#### SECOND FLOOR PLAN









COLLEGE STATION, TX 77845











COLLEGE STATION, TX 77845