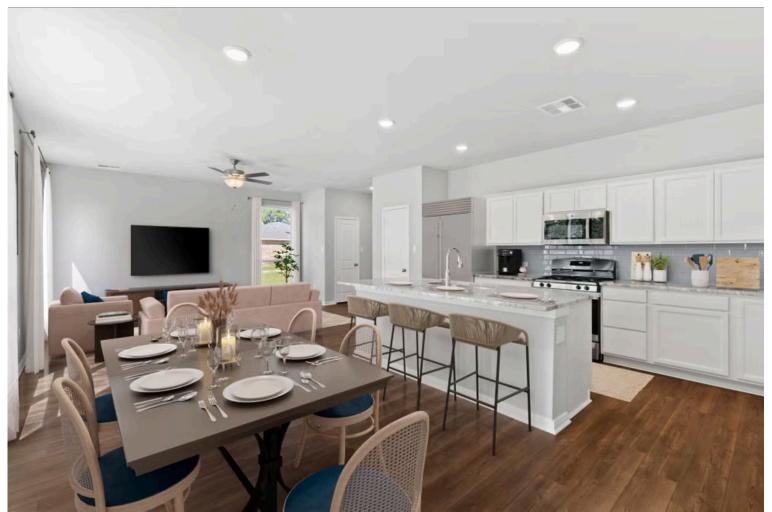

2 Car Garage

Dreaming of a modern farmhouse or craftsman style home with many desirable features? Look no further than The Burke. Inspired by Texas, The Burke is a member of Stylecraft's Heartland Series. This beautiful 4 bed, 3 bath home boasts a grand 19-foot ceiling upon entering. Walk further into an open-concept living room, dining area, and kitchen with plenty of room to host guests. With more than enough counter space, The Burke also offers a luxurious granite-topped kitchen island. Featuring a downstairs mother-in-law suite, an impressive amount of natural light, and an upstairs utility room, The Burke will be everything you've wished for.