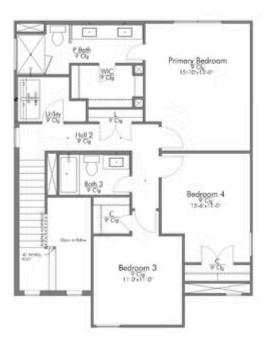

bed, 3 bath home boasts a grand 19-foot ceiling upon entering. Walk further into an open-concept living room, dining area, and kitchen with plenty of room to host guests. With more than enough counter space, The Burke also offers a luxurious granite-topped kitchen island. Featuring a downstairs mother-in-law suite, an impressive amount of natural light, and an upstairs utility room, The Burke will be everything you've wished for.

Additional options included: Additional cabinetry in primary bathroom, stainless steel appliances, additional LED recessed lighting, pendant lighting, decorative tile backsplash, integral blinds in rear door, and painted cabinets throughout











COLLEGE STATION, TX 77845



#### FIRST FLOOR PLAN









COLLEGE STATION, TX 77845



#### SECOND FLOOR PLAN









COLLEGE STATION, TX 77845











COLLEGE STATION, TX 77845