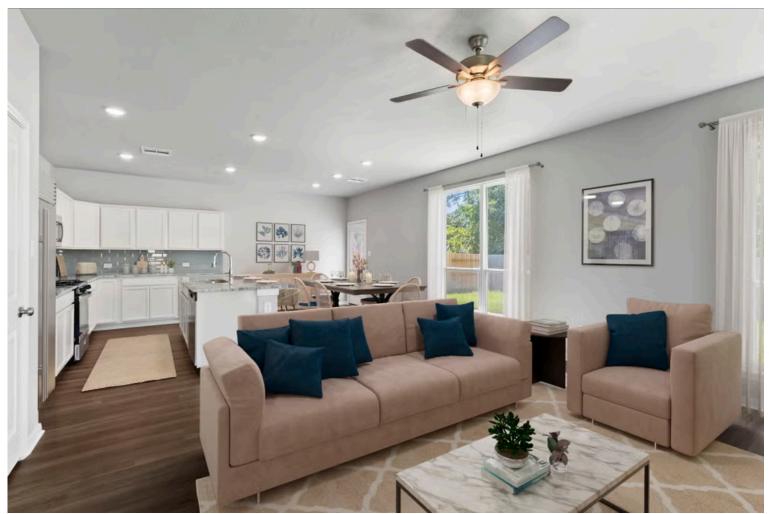

2 Car Garage

Dreaming of a modern farmhouse or craftsman style home with many desirable features? Look no further than The Burke. Inspired by Texas, The Burke is a member of Stylecraft's Heartland Series. This beautiful 4 bed, 3 bath home boasts a grand 19-foot ceiling upon entering. Walk further into an open-concept living room, dining area, and kitchen with plenty of room to host guests. With more than enough counter space, The Burke also offers a luxurious granite-topped kitchen island. Featuring a downstairs mother-in-law suite, an impressive amount of natural light, and an upstairs utility room, The Burke will be everything you've wished for.