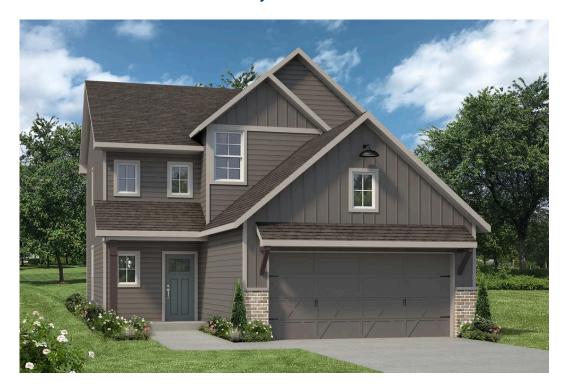

# 15307 Still Water Meadow Loop college Station, TX 77845

**Heartland at Creek Meadows Community** 

PRICE:

<del>\$376,900</del>

\$None

1,911 Ft<sup>2</sup>

4 Bedrooms

→ 3 Bathrooms

2 Car Garage

Dreaming of a modern farmhouse or craftsman style home with many desirable features? Look no further than The Burke. Inspired by Texas, The Burke is a member of Stylecraft's Heartland Series. This beautiful 4 bed, 3 bath home boasts a grand 19-foot ceiling upon entering. Walk further into an open-concept living room, dining area, and kitchen with plenty of room to host guests. With more than enough counter space, The Burke also offers a luxurious granite-topped kitchen island. Featuring a downstairs mother-in-law suite, an impressive amount of natural light, and an upstairs utility room, The Burke will be everything you've wished for.