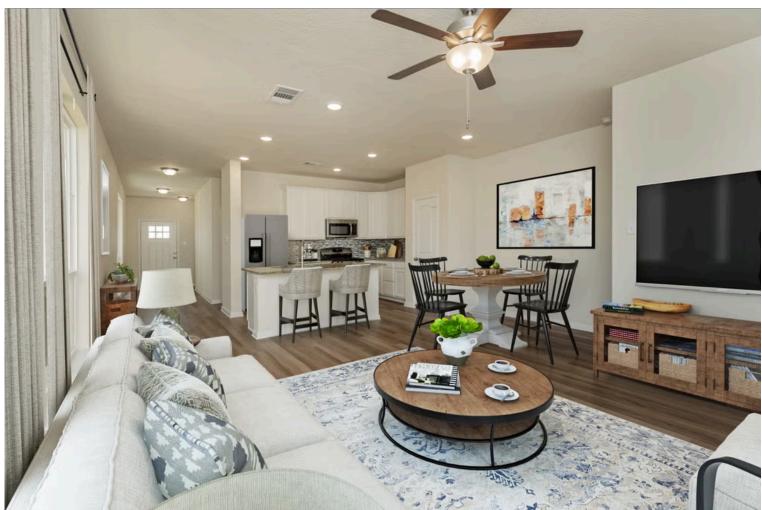

Upon entering this stunning modern farmhouse and craftsman inspired home, you're greeted with a foyer with built-in bench to take off your boots or hang a school backpack! The Easton, one of Stylecraft's Heartland Series floorplans, offers a functional and open-concept floorplan. This 3 bed, 2 bath home features a gorgeous granite-topped kitchen island that opens to the common area, a covered patio, and extra counter space in the shared bathroom. The perfectly placed spacious primary suite offers privacy while still having quick access to the living and dining rooms. With ample storage and a beautiful façade, you will look forward to come home day after day!

Additional ontions included: Additional cabinetry in primary bathroom, stainless steel appliances, additional LED recessed lighting,