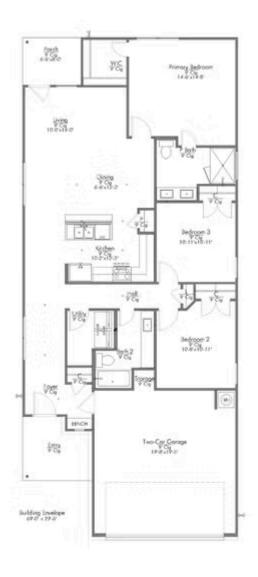

## 15305 Still Water Meadow Loop college Station, TX 77845

**Heartland at Creek Meadows Community** 

1,415 Ft<sup>2</sup>

□□ 3 Bedrooms

2 Bathrooms

2 Car Garage

Some images shown may be from a previously built Stylecraft home of similar design. Actual options, colors, and selections may vary. Contact us for details!

Upon entering this stunning modern farmhouse and craftsman inspired home, you're greeted with a foyer with built-in bench to take off your boots or hang a school backpack! The Easton, one of Stylecraft's Heartland Series floorplans, offers a functional and open-concept floorplan. This 3 bed, 2 bath home features a gorgeous granite-topped kitchen island that opens to the common area, a covered patio, and extra counter space in the shared bathroom. The perfectly placed spacious primary suite offers privacy while still having quick access to the living and dining rooms. With ample storage and a beautiful façade, you will look forward to come home day after day!