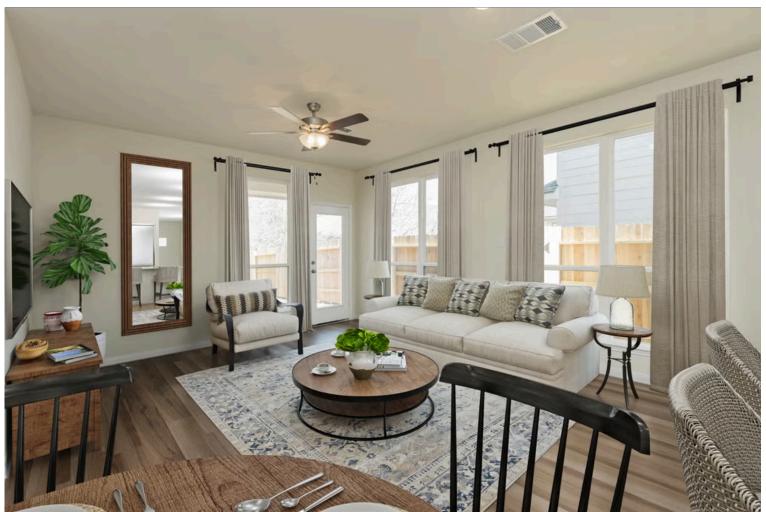

Upon entering this stunning modern farmhouse and craftsman inspired home, you're greeted with a foyer with built-in bench to take off your boots or hang a school backpack! The Easton, one of Stylecraft's Heartland Series floorplans, offers a functional and open-concept floorplan. This 3 bed, 2 bath home features a gorgeous granite-topped kitchen island that opens to the common area, a covered patio, and extra counter space in the shared bathroom. The perfectly placed spacious primary suite offers privacy while still having quick access to the living and dining rooms. With ample storage and a beautiful façade, you will look forward to come home day after day!