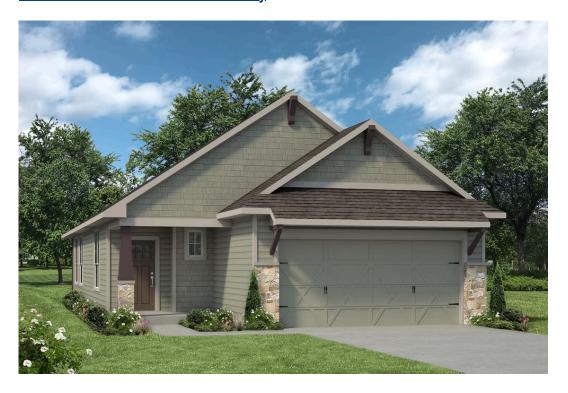

## 15305 Still Water Meadow Loop college Station, TX 77845

**Heartland at Creek Meadows Community** 

1,415 Ft<sup>2</sup>

□□ 3 Bedrooms

2 Bathrooms

2 Car Garage

Some images shown may be from a previously built Stylecraft home of similar design. Actual options, colors, and selections may vary. Contact us for details!

Upon entering this stunning modern farmhouse and craftsman inspired home, you're greeted with a foyer with built-in bench to take off your boots or hang a school backpack! The Easton, one of Stylecraft's Heartland Series floorplans, offers a functional and open-concept floorplan. This 3 bed, 2 bath home features a gorgeous granite-topped kitchen island that opens to the common area, a covered patio, and extra counter space in the shared bathroom. The perfectly placed spacious primary suite offers privacy while still having quick access to the living and dining rooms. With ample storage and a beautiful façade, you will look forward to come home day after day!