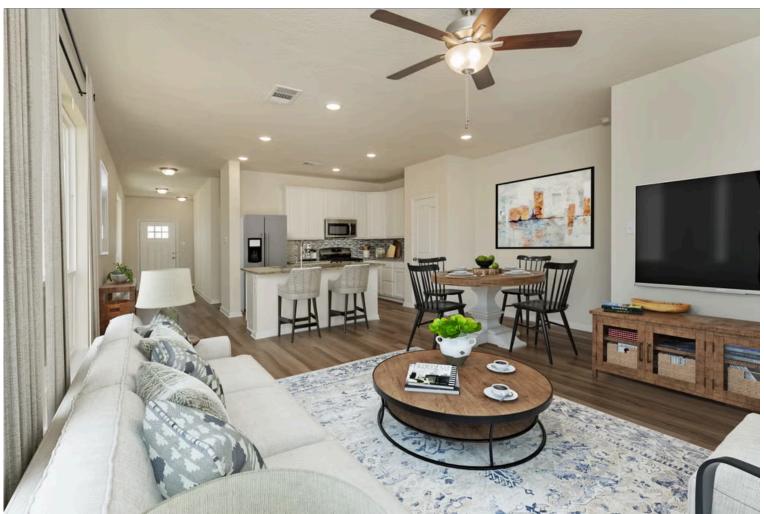

Upon entering this stunning modern farmhouse and craftsman inspired home, you're greeted with a foyer with built-in bench to take off your boots or hang a school backpack! The Easton, one of Stylecraft's Heartland Series floorplans, offers a functional and open-concept floorplan. This 3 bed, 2 bath home features a gorgeous granite-topped kitchen island that opens to the common area, a covered patio, and extra counter space in the shared bathroom. The perfectly placed spacious primary suite offers privacy while still having quick access to the living and dining rooms. With ample storage and a beautiful façade, you will look forward to come home day after day!

Additional options included: Additional cabinetry in primary bathroom, stainless steel appliances, additional LED recessed lighting, decorative tile backsplash, integral blinds in rear door, and a single basin kitchen sink