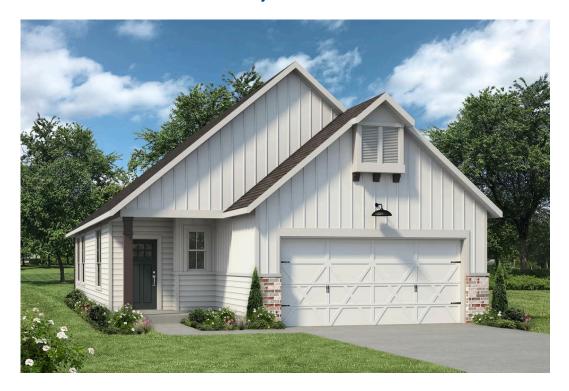

## 15308 Still Water Meadow Loop college Station, TX 77845

**Heartland at Creek Meadows Community** 

1,415 Ft<sup>2</sup>

3 Bedrooms

2 Bathrooms

🗀 2 Car Garage

Some images shown may be from a previously built Stylecraft home of similar design. Actual options, colors, and selections may vary. Contact us for details!

Upon entering this stunning modern farmhouse and craftsman inspired home, you're greeted with a foyer with built-in bench to take off your boots or hang a school backpack! The Easton, one of Stylecraft's Heartland Series floorplans, offers a functional and open-concept floorplan. This 3 bed, 2 bath home features a gorgeous granite-topped kitchen island that opens to the common area, a covered patio, and extra counter space in the shared bathroom. The perfectly placed spacious primary suite offers privacy while still having quick access to the living and dining rooms. With ample storage and a beautiful façade, you will look forward to come home day after day!