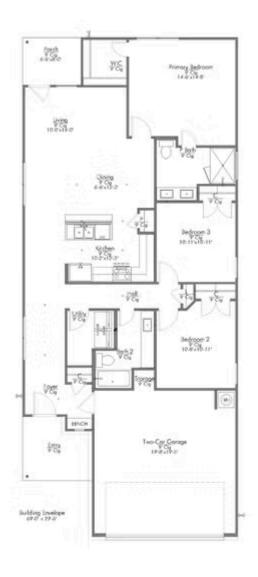

## 15308 Still Water Meadow Loop college Station, TX 77845

**Heartland at Creek Meadows Community** 

1,415 Ft<sup>2</sup>

3 Bedrooms

2 Bathrooms

🗀 2 Car Garage

Some images shown may be from a previously built Stylecraft home of similar design. Actual options, colors, and selections may vary. Contact us for details!

Upon entering this stunning modern farmhouse and craftsman inspired home, you're greeted with a foyer with built-in bench to take off your boots or hang a school backpack! The Easton, one of Stylecraft's Heartland Series floorplans, offers a functional and open-concept floorplan. This 3 bed, 2 bath home features a gorgeous granite-topped kitchen island that opens to the common area, a covered patio, and extra counter space in the shared bathroom. The perfectly placed spacious primary suite offers privacy while still having quick access to the living and dining rooms. With ample storage and a beautiful façade, you will look forward to come home day after day!