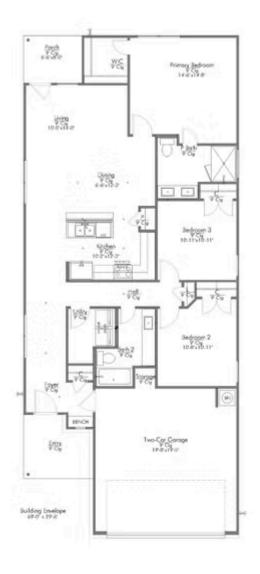

## 15313 Still Water Meadow Loop college Station, TX 77845

**Heartland at Creek Meadows Community** 

1,415 Ft<sup>2</sup>

3 Bedrooms

2 Bathrooms

2 Car Garage

Some images shown may be from a previously built Stylecraft home of similar design. Actual options, colors, and selections may vary. Contact us for details!

Upon entering this stunning modern farmhouse and craftsman inspired home, you're greeted with a foyer with built-in bench to take off your boots or hang a school backpack! The Easton, one of Stylecraft's Heartland Series floorplans, offers a functional and open-concept floorplan. This 3 bed, 2 bath home features a gorgeous granite-topped kitchen island that opens to the common area, a covered patio, and extra counter space in the shared bathroom. The perfectly placed spacious primary suite offers privacy while still having quick access to the living and dining rooms. With ample storage and a beautiful façade, you will look forward to come home day after day!