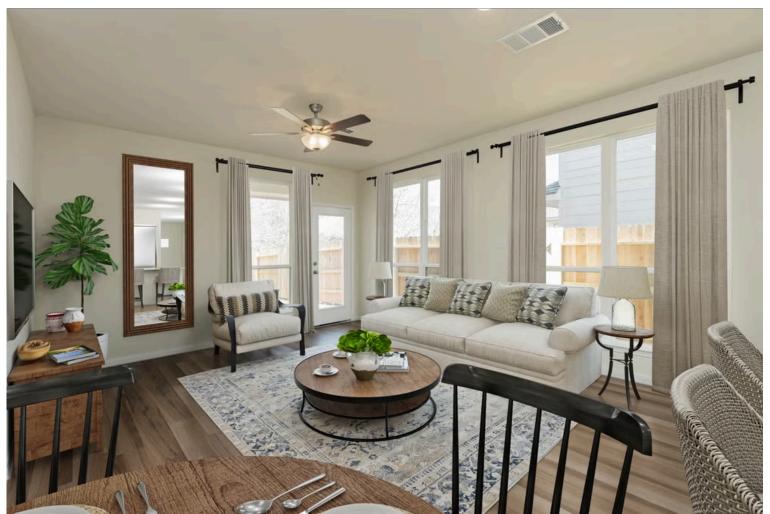

Upon entering this stunning modern farmhouse and craftsman inspired home, you're greeted with a foyer with built-in bench to take off your boots or hang a school backpack! The Easton, one of Stylecraft's Heartland Series floorplans, offers a functional and open-concept floorplan. This 3 bed, 2 bath home features a gorgeous granite-topped kitchen island that opens to the common area, a covered patio, and extra counter space in the shared bathroom. The perfectly placed spacious primary suite offers privacy while still having quick access to the living and dining rooms. With ample storage and a beautiful façade, you will look forward to come home day after day!