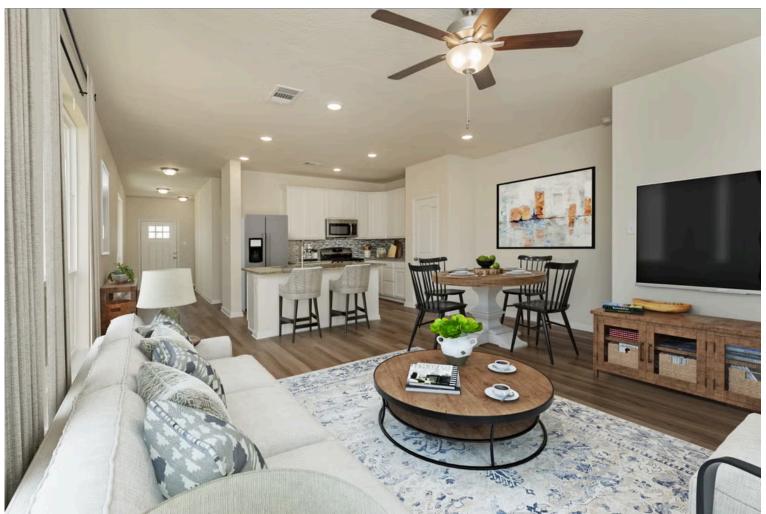

're greeted with a foyer with built-in bench to take off your boots or hang a school backpack! The Easton, one of Stylecraft's Heartland Series floorplans, offers a functional and open-concept floorplan. This 3 bed, 2 bath home features a gorgeous granite-topped kitchen island that opens to the common area, a covered patio, and extra counter space in the shared bathroom. The perfectly placed spacious primary suite offers privacy while still having quick access to the living and dining rooms. With ample storage and a beautiful façade, you will look forward to come home day after day!

Additional ontions included: Additional cabinet in both bathrooms, stainless steel appliances, additional LFD recessed lighting, under











## 15313 Still Water Meadow Loop

COLLEGE STATION, TX 77845











## 15313 Still Water Meadow Loop

COLLEGE STATION, TX 77845













## 15313 Still Water Meadow Loop

COLLEGE STATION, TX 77845