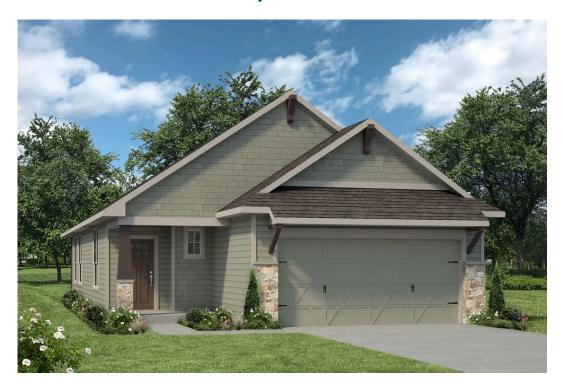

## 15313 Still Water Meadow Loop college Station, TX 77845

**Heartland at Creek Meadows Community** 

1,415 Ft<sup>2</sup>

3 Bedrooms

2 Bathrooms

2 Car Garage

Some images shown may be from a previously built Stylecraft home of similar design. Actual options, colors, and selections may vary. Contact us for details!

Upon entering this stunning modern farmhouse and craftsman inspired home, you're greeted with a foyer with built-in bench to take off your boots or hang a school backpack! The Easton, one of Stylecraft's Heartland Series floorplans, offers a functional and open-concept floorplan. This 3 bed, 2 bath home features a gorgeous granite-topped kitchen island that opens to the common area, a covered patio, and extra counter space in the shared bathroom. The perfectly placed spacious primary suite offers privacy while still having quick access to the living and dining rooms. With ample storage and a beautiful façade, you will look forward to come home day after day!