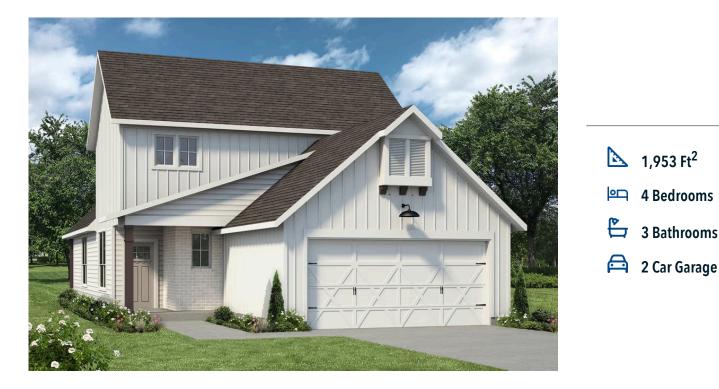

## Some images shown may be from a previously built Stylecraft home of similar design. Actual options, colors, and selections may vary. Contact us for details!

There is no doubt that you will fall in love with The Garrison! Similar to the other floorplans in The Heartland Series, The Garrison was named after a Texas city and the façade was inspired by the popular modern farmhouse and craftsman style home. This 3 bedroom, 3 bathroom home has an option to add a 4th bedroom upstairs. This two-story home features a nice-sized utility room, plenty of room to entertain guests in the common area, and thoughtfully placed windows to allow natural light to pour in. Perfectly crafted with desirable features in mind, you will be completely at home in The Garrison!