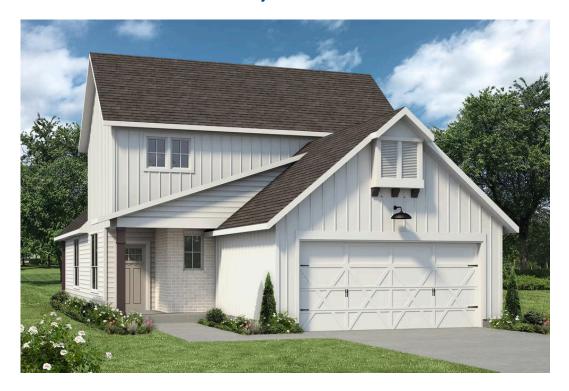

## 15231 Still Water Meadow Loop college Station, TX 77845

**Heartland at Creek Meadows Community** 

1,953 Ft<sup>2</sup>

4 Bedrooms

3 Bathrooms

2 Car Garage

Some images shown may be from a previously built Stylecraft home of similar design. Actual options, colors, and selections may vary. Contact us for details!

There is no doubt that you will fall in love with The Garrison! Similar to the other floorplans in The Heartland Series, The Garrison was named after a Texas city and the façade was inspired by the popular modern farmhouse and craftsman style home. This 3 bedroom, 3 bathroom home has an option to add a 4th bedroom upstairs. This two-story home features a nice-sized utility room, plenty of room to entertain guests in the common area, and thoughtfully placed windows to allow natural light to pour in. Perfectly crafted with desirable features in mind, you will be completely at home in The Garrison!