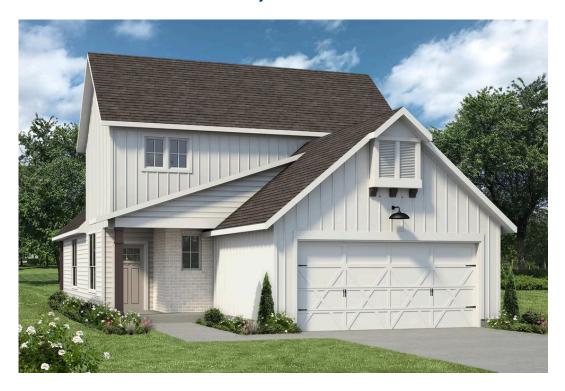

## 15306 Still Water Meadow Loop college Station, TX 77845

**Heartland at Creek Meadows Community** 

1,953 Ft<sup>2</sup>

4 Bedrooms

3 Bathrooms

2 Car Garage

Some images shown may be from a previously built Stylecraft home of similar design. Actual options, colors, and selections may vary. Contact us for details!

There is no doubt that you will fall in love with The Garrison! Similar to the other floorplans in The Heartland Series, The Garrison was named after a Texas city and the façade was inspired by the popular modern farmhouse and craftsman style home. This 3 bedroom, 3 bathroom home has an option to add a 4th bedroom upstairs. This two-story home features a nice-sized utility room, plenty of room to entertain guests in the common area, and thoughtfully placed windows to allow natural light to pour in. Perfectly crafted with desirable features in mind, you will be completely at home in The Garrison!