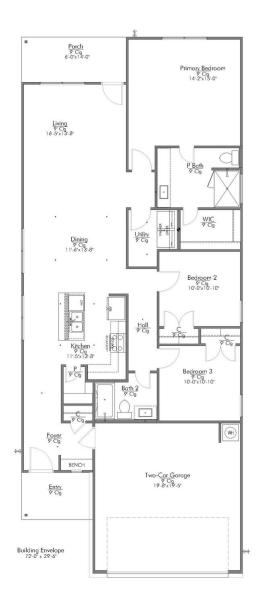

## THE 1497 HEARTLAND AT CREEK MEADOWS

**PRICED FROM** 

\$310,900

1,497

SQ.FT.

3

**BEDROOMS** 

2.0