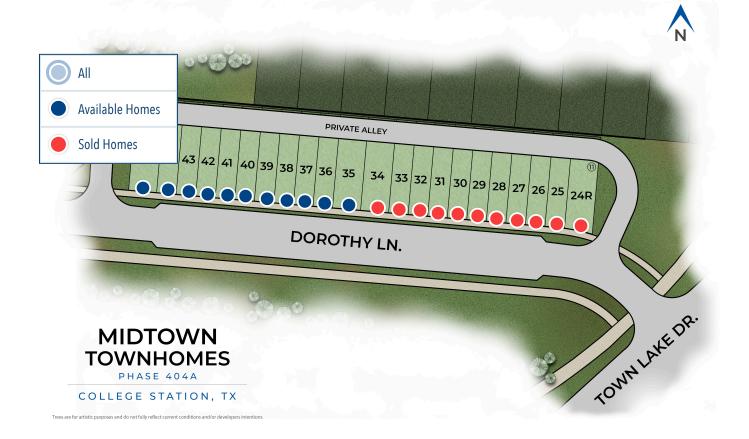

### **Midtown Townhomes**

COLLEGE STATION, TX 77845

## **Midtown Townhomes**

COLLEGE STATION, TX 77845

1205 Dorothy Lane College Station, TX 77845 | Townhouse

Midtown Townhomes Community

\$229,900 № 1,060 Ft<sup>2</sup> № 2 Bed <sup>©</sup> 1.5 Bath

1221 Dorothy Lane College Station, TX 77845 | Townhouse Midtown Townhomes Community