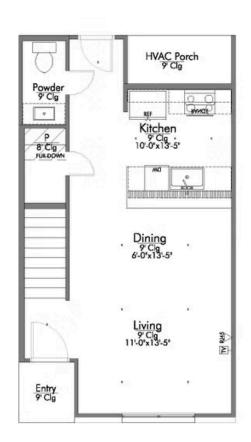

## 1243 Dorothy Lane college Station, TX 77845

**Midtown Townhomes Community** 

1,060 Ft<sup>2</sup>

2 Bedrooms

1.5 Bathrooms

Each two-story townhome features a comfortable and functional design. The first floor welcomes you with an open floorplan that begins with a spacious living room bathed in natural light from a large window. Adjacent is a cozy dining area enhanced by recessed lighting, creating the perfect space for meals and gatherings. The kitchen boasts a peninsula island with bar seating, a built-in sink, and a dishwasher, complemented by a nearby refrigerator and stove. For added convenience, there's a powder room and pantry on this level.