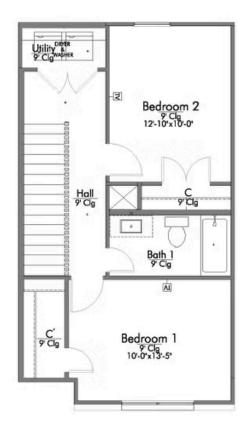

Upstairs, the thoughtful design continues with two well-sized bedrooms and a shared bathroom. A utility closet at the top of the stairs ensures laundry tasks are easy and efficient. Every element of these townhomes has been carefully planned to provide comfort, functionality, and modern living at its best!