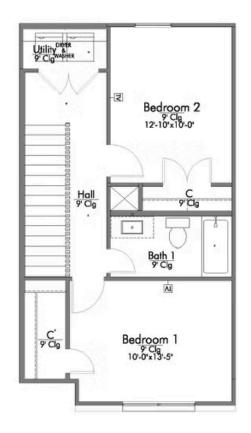

Upstairs, the thoughtful design continues with two well-sized bedrooms and a shared bathroom. A utility closet at the top of the stairs ensures laundry tasks are easy and efficient. Every element of these townhomes has been carefully planned to provide comfort, functionality, and modern living at its best!