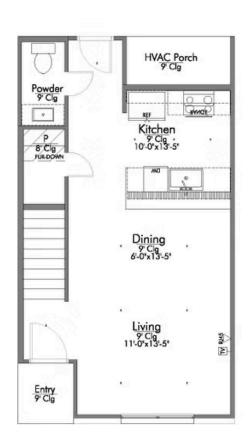

## 1233 Dorothy Lane college Station, TX 77845

**Midtown Townhomes Community** 

1,060 Ft<sup>2</sup>

2 Bedrooms

1.5 Bathrooms

Each two-story townhome features a comfortable and functional design. The first floor welcomes you with an open floorplan that begins with a spacious living room bathed in natural light from a large window. Adjacent is a cozy dining area enhanced by recessed lighting, creating the perfect space for meals and gatherings. The kitchen boasts a peninsula island with bar seating, a built-in sink, and a dishwasher, complemented by a nearby refrigerator and stove. For added convenience, there's a powder room and pantry on this level.