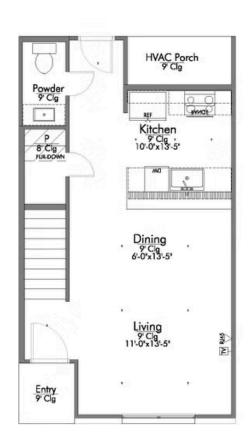

## 1237 Dorothy Lane COLLEGE STATION, TX 77845

**Midtown Townhomes Community** 

1,060 Ft<sup>2</sup>

2 Bedrooms

1.5 Bathrooms

Each two-story townhome features a comfortable and functional design. The first floor welcomes you with an open floorplan that begins with a spacious living room bathed in natural light from a large window. Adjacent is a cozy dining area enhanced by recessed lighting, creating the perfect space for meals and gatherings. The kitchen boasts a peninsula island with bar seating, a built-in sink, and a dishwasher, complemented by a nearby refrigerator and stove. For added convenience, there's a powder room and pantry on this level.