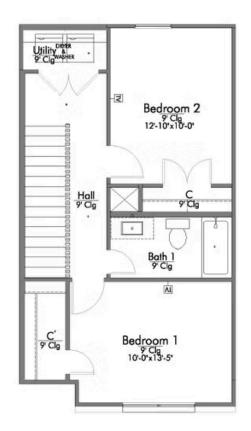

Upstairs, the thoughtful design continues with two well-sized bedrooms and a shared bathroom. A utility closet at the top of the stairs ensures laundry tasks are easy and efficient. Every element of these townhomes has been carefully planned to provide comfort, functionality, and modern living at its best!