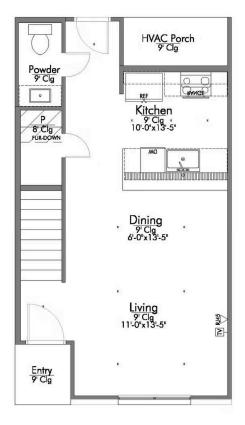

Each two-story townhome features a comfortable and functional design. The first floor welcomes you with an open floorplan that begins with a spacious living room bathed in natural light from a large window. Adjacent is a cozy dining area enhanced by recessed lighting, creating the perfect space for meals and gatherings. The kitchen boasts a peninsula island with bar seating, a built-in sink, and a dishwasher, complemented by a nearby refrigerator and stove. For added convenience, there's a powder room and pantry on this level.