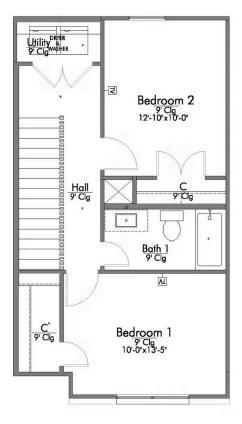

Upstairs, the thoughtful design continues with two well-sized bedrooms and a shared bathroom. A utility closet at the top of the stairs ensures laundry tasks are easy and efficient. Every element of these townhomes has been carefully planned to provide comfort, functionality, and modern living at its best!