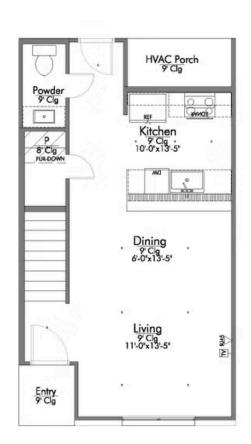

## 1241 Dorothy Lane college Station, TX 77845

**Midtown Townhomes Community** 

1,060 Ft<sup>2</sup>

2 Bedrooms

1.5 Bathrooms

Each two-story townhome features a comfortable and functional design. The first floor welcomes you with an open floorplan that begins with a spacious living room bathed in natural light from a large window. Adjacent is a cozy dining area enhanced by recessed lighting, creating the perfect space for meals and gatherings. The kitchen boasts a peninsula island with bar seating, a built-in sink, and a dishwasher, complemented by a nearby refrigerator and stove. For added convenience, there's a powder room and pantry on this level.