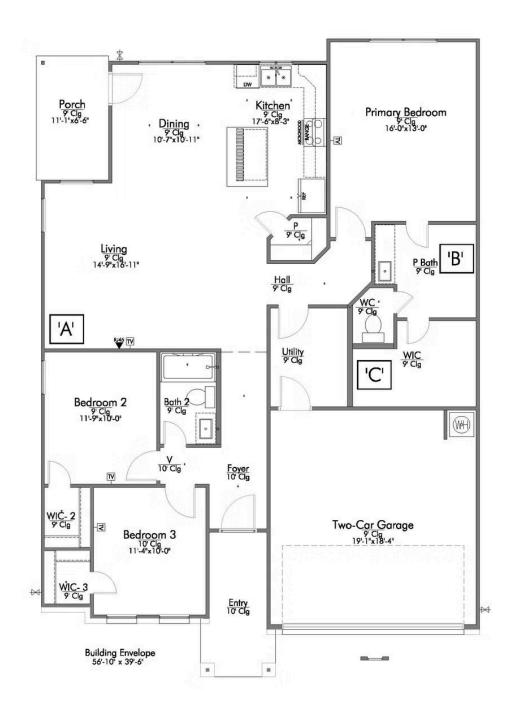

A popular choice among families seeking large gathering spaces and ample storage, the 1514 offers luxury living with 3 bedrooms and 2 baths. This beautiful home features large secondary bedrooms with walk-in closets. Open living, dining and kitchen provides abundant space, without all of the cost. Picture yourself washing your dishes as you look out your window as your children play after dinner. The primary bedroom suite is fit for a king-sized bed, and features a large walk-in closet. Secondary bedrooms gleam with natural light and tall ceilings.