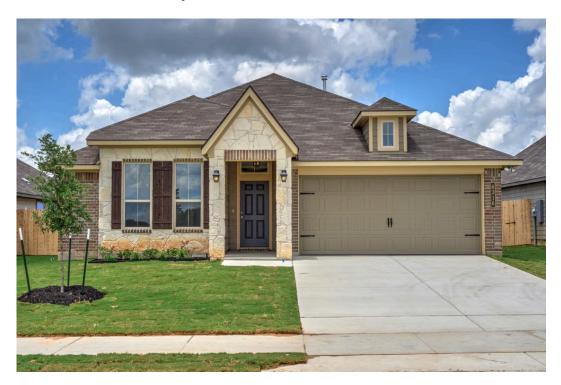

## **Southern Pointe Community**

PRICE FROM:

\$318,900

1,517 - 1566

3 Bedrooms

2 Bathrooms

2 Car Garage

Some images shown may be from a previously built Stylecraft home of similar design. Actual options, colors, and selections may vary. Contact us for details!

A popular choice among families seeking large gathering spaces and ample storage, the 1514 offers luxury living with 3 bedrooms and 2 baths. This beautiful home features large secondary bedrooms with walk-in closets. Open living, dining and kitchen provides abundant space, without all of the cost. Picture yourself washing your dishes as you look out your window as your children play after dinner. The primary bedroom suite is fit for a king-sized bed, and features a large walk-in closet. Secondary bedrooms gleam with natural light and tall ceilings.