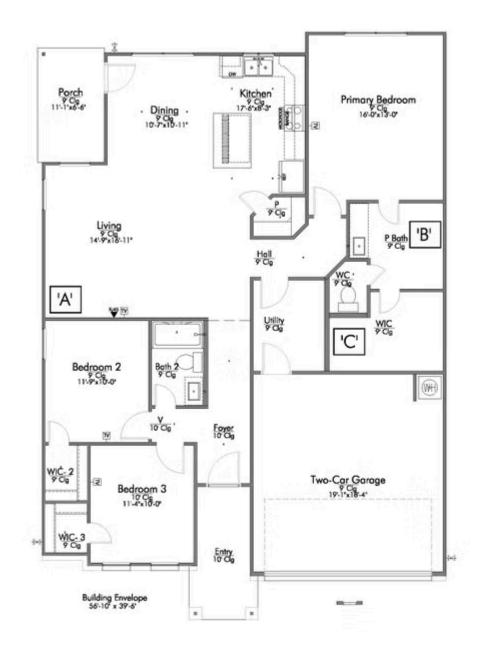

2 Car Garage

Some images shown may be from a previously built Stylecraft home of similar design. Actual options, colors, and selections may vary. Contact us for details!

A popular choice among families seeking large gathering spaces and ample storage, the 1514 offers luxury living with 3 bedrooms and 2 baths. This beautiful home features large secondary bedrooms with walk-in closets. Open living, dining and kitchen provides abundant space, without all of the cost. Picture yourself washing your dishes as you look out your window as your children play after dinner. The primary bedroom suite is fit for a king-sized bed, and features a large walk-in closet. Secondary bedrooms gleam with natural light and tall ceilings.