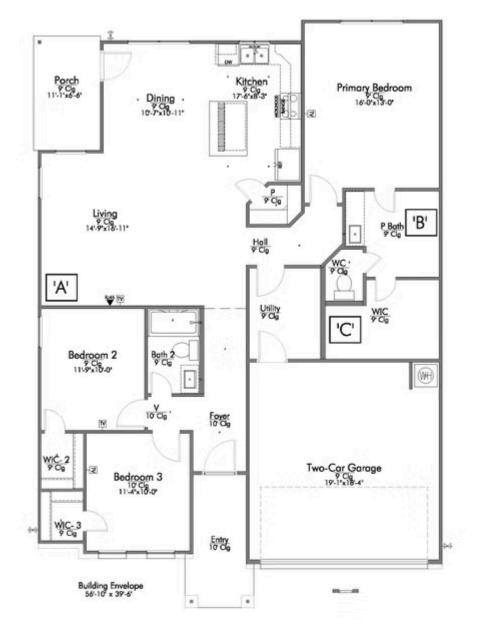

A popular choice among families seeking large gathering spaces and ample storage, the 1514 offers luxury living with 3 bedrooms and 2 baths. This beautiful home features large secondary bedrooms with walk-in closets. Open living, dining and kitchen provides abundant space, without all of the cost. Picture yourself washing your dishes as you look out your window as your children play after dinner. The primary bedroom suite is fit for a king-sized bed, and features a large walk-in closet. Secondary bedrooms gleam with natural light and tall ceilings.