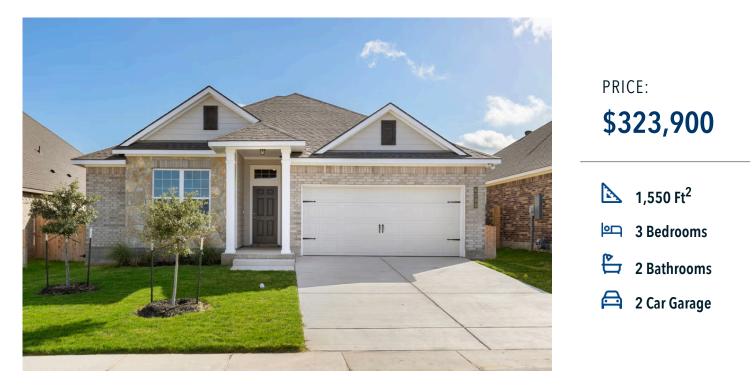

## 6216 Daytona Drive COLLEGE STATION, TX 77845

Southern Pointe Community

Some images shown may be from a previously built Stylecraft home of similar design. Actual options, colors, and selections may vary. Contact us for details!

A popular choice among families seeking large gathering spaces and ample storage, the 1514 offers luxury living with 3 bedrooms and 2 baths. This beautiful home features large secondary bedrooms with walk-in closets. Open living, dining and kitchen provides abundant space, without all of the cost. Picture yourself washing your dishes as you look out your window as your children play after dinner. The primary bedroom suite is fit for a king-sized bed, and features a large walk-in closet. Secondary bedrooms gleam with natural light and tall ceilings.

Additional Options Included: Stainless Steel Appliances, a Decorative Tile Backsplash, Integral Miniblinds in the Rear Door, Additional LED Recessed Lighting, and a Dual Primary Bathroom Vanity